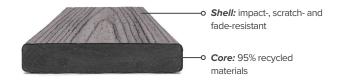

## PREMIUM HIGH-PERFORMANCE DECKING & FASCIA

Trex Transcend<sup>®</sup> decking and Trex<sup>®</sup> Fascia are wood thermoplastic composite lumber (WTCL) boards with an integrated shell that covers the boards on the top surface and sides. The integrated shell consists of a proprietary surface formulation that produces a natural, wood-like grain pattern finish. An alternative to naturally durable hardwood lumber, Transcend Decking and Fascia are ICC-ES SAVE-certified to be a minimum of 95.4% recycled content of wood fiber and polyethylene by weight.