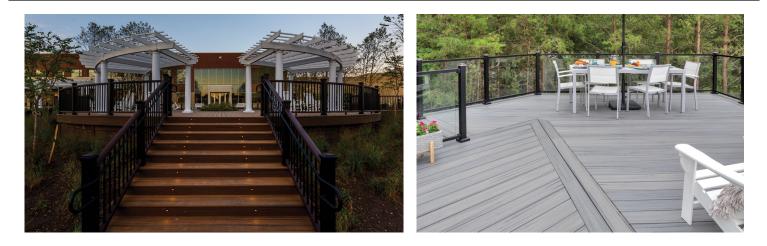

## PREMIUM HIGH-PERFORMANCE DECKING & FASCIA

Trex Transcend<sup>®</sup> decking and Trex<sup>®</sup> Fascia are wood thermoplastic composite lumber (WTCL) boards with an integrated shell that covers the boards on the top surface and sides. The integrated shell consists of a proprietary surface formulation that produces a natural, wood-like grain pattern finish. An alternative to naturally durable hardwood lumber, Transcend Decking and Fascia are ICC-ES SAVE-certified to be a minimum of 95.4% recycled content of wood fiber and polyethylene by weight.