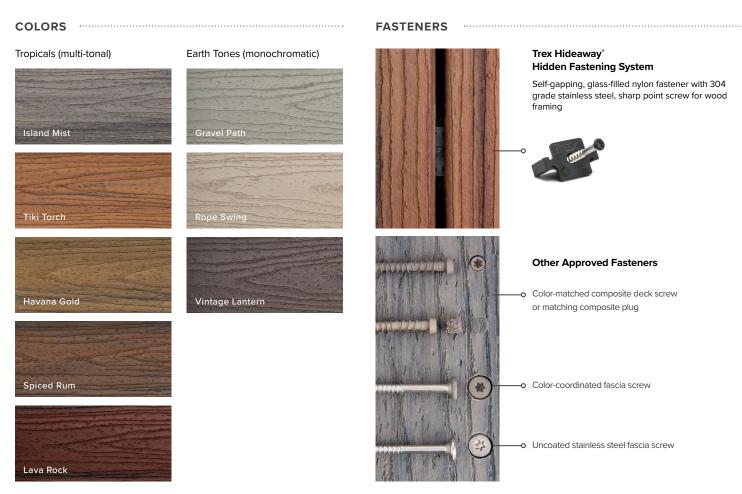

## DECKING

1" Grooved edae

FASCIA

2" Square edge

8" or 12" Widths

| FEATURES                     | DECKING BOARDS         |                        | FASCIA BOARDS  |                |
|------------------------------|------------------------|------------------------|----------------|----------------|
|                              | 1" x 6"                | 2" x 6"                | 8"             | 12"            |
| Actual Dimensions - Standard | .94" x 5.5"            | 1.3" x 5.5"            | .56" x 7.25"   | .56" x 11.375" |
| Actual Dimensions - Metric   | 24 mm x 140 mm         | 33 mm x 140 mm         | 14 mm x 184 mm | 14 mm x 288 mm |
| Available Lengths - Standard | 12', 16', 20'          | 12', 16', 20'          | 12'            | 12'            |
| Available Lengths - Metric   | 365 cm, 487 cm, 609 cm | 365 cm, 487 cm, 609 cm | 365 cm         | 365 cm         |
| Grooved Edge                 | X                      |                        |                |                |
| Square Edge                  | X                      | Х                      | Х              | х              |
| Transcend Tropicals          | X                      | X                      | Х              | х              |
| Transcend Earth Tones        | X                      |                        | Х              | х              |
| Weight per Lineal Foot       | 2.4 lbs                | 3.6 lbs                | 2.0 lbs        | 3.3 lbs        |

\*Fastener used in testing: #8 x 2.5" HEADCOTE Stainless Steel Screw

For a full list of approved fasteners, download our Installation Guide at trex.com/literature