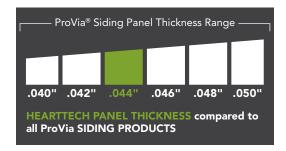

# THE DIFFERENCE IS IN THE DETAILS

HeartTech® has been our number one selling product for nearly 30 years, and with so many key attributes, it's easy to see why. We've engineered this .044" product with sophisticated oak woodgrain to perform at its best. HeartTech utilizes our Super Polymer Formulation while offering an optimum rigid structural design. Plus, it's backed by a **Lifetime Limited Warranty**, making it an excellent choice for home siding.