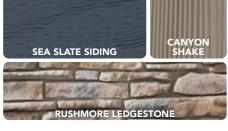

# **COMPLETE** THE LOOK!

# COORDINATING ACCESSORIES

**B** - Board 'n Batten

**B** - Polypropylene Shake

C - Vented Soffit

C - Solid Soffit

**E** - Outside Corner Post

F - Inside Corner Post

**G** - Window/Door Surround