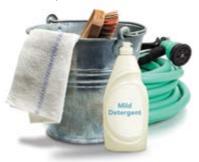

d on ASTM E84, ASTM D635 and ASTM E119-88 testing and certification. ProVia® Super Polymer formulation is a PVC (vinyl) based product which does not ignite quickly and is inherently flame retardant.

Most home structure fires originate in the interior of the home. Only 4% of house fires start on the outside of the structure and fewer than 3% of house fires originate with the exterior wall surface.

- National Fire Protection Association, Home Structures Fires, April 2018



# + LOW-MAINTENANCE QUALITY

#### **EQUALS**

# PEACE **MIND**

Homeowners want their home's siding to look great for as long as possible. That's why ProVia® has not only engineered its Super Polymer Siding products to perform, but to be low-maintenance.

## **Easily cleaned with:**

Mild detergent Brush | Garden Hose



## With Super Polymer Siding, you'll never have to:

Paint | Stain | Caulk Seal | Re-Point Mortar

## DID YOU KNOW?

Since ProVia® vinyl siding does not require painting, staining, or caulking, no harmful solvents are released into the environment to maintain it. As a result, ProVia® vinyl siding can earn points in leading green building certification programs.

#### Save money by reducing maintenance costs.

Visit provia.com/siding for more information on how to clean vinyl siding.



Unlike fiber cement, wood or stucco, ProVia's Super Polymer formulation is engineered with high-grade weathering defenses that enhance the inherent water resistance of vinyl. This ensures moisture management for your home's exterior and provides long-lasting performance for the life of the product.

## QUA