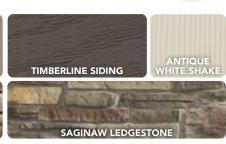

# **COMPLETE** THE LOOK!

# COORDINATING ACCESSORIES

**B** - Board 'n Batten

**B** - Polypropylene Shake

C - Vented Soffit

C - Solid Soffit

**E** - Outside Corner Post

F - Inside Corner Post

**G** - Window/Door Surround