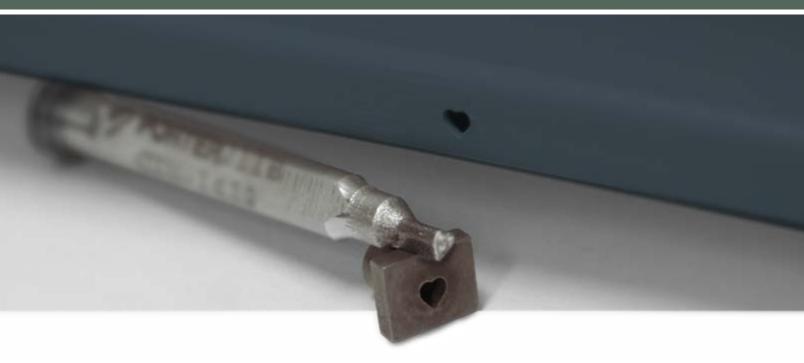

**H** - Light Block

I - J-Channel

J - F-Channel

**K** - Undersill Finish Trim

L - Starter Strip

"To serve, by caring for details in ways others won't." It's not just our mission, but a way of letting our light shine every day at ProVia®. We continually strive to put these words into action by providing unmatched quality and service. The heart-shaped weep hole symbolizes each employee's commitment to devoting the utmost care, pride and quality into each building product we manufacture...it's The Professional Way.