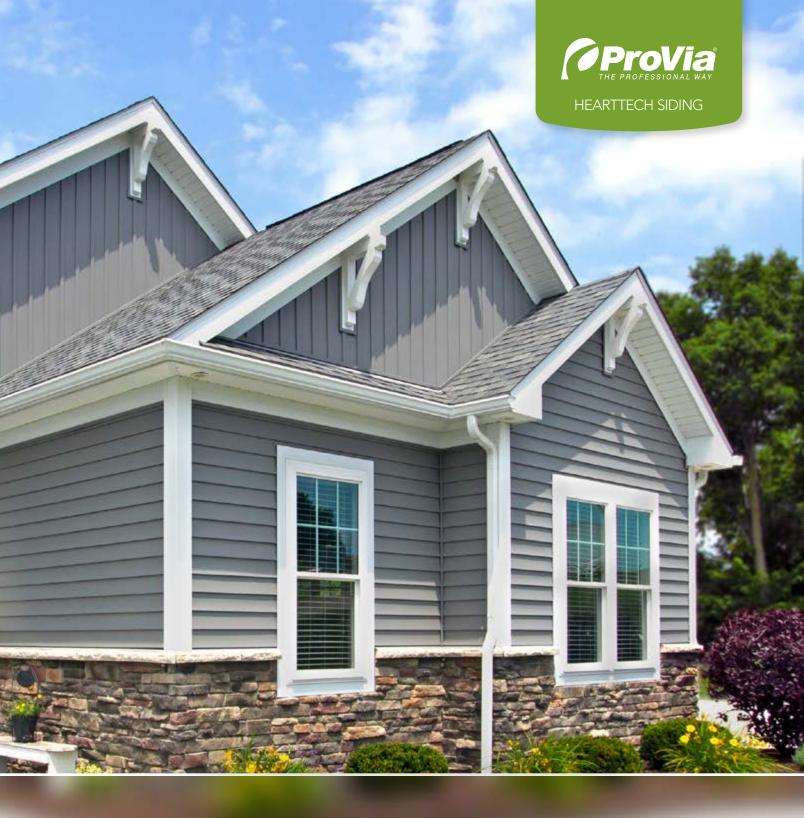

# HEARTTECH® SUPER POLYMER SIDING

# THE DIFFERENCE IS IN THE DETAILS

HeartTech® has been our number one selling product for nearly 30 years, and with so many key attributes, it's easy to see why. We've engineered this .044" product with sophisticated oak woodgrain to perform at its best. HeartTech utilizes our Super Polymer Formulation while offering an optimum rigid structural design. Plus, it's backed by a **Lifetime Limited Warranty**, making it an excellent choice for home siding.