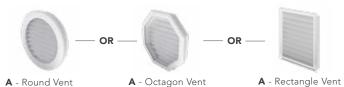

# COORDINATING ACCESSORIES

**B** - Board 'n Batten

**B** - Polypropylene Shake

C - Vented Soffit

C - Solid Soffit

**E** - Outside Corner Post

F - Inside Corner Post

**G** - Window/Door Surround