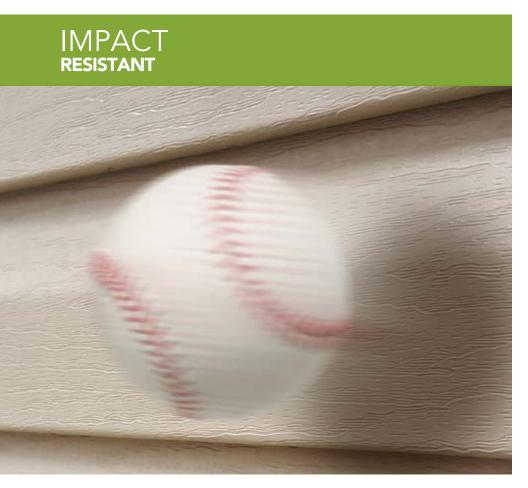

# EXCEPTIONAL PERFORMANCE

Our Super Polymer formulation is engineered with high-grade impact modifiers that act as shock absorbers. These impact modifiers add strength, toughness and durability and provide our siding with the highest impact resistance for the life of the products.

Based on historical warranty analysis, ProVia® siding products had little to no hail damage warranty claims.

### THIRD PARTY **ACCREDITATION AND TESTING**

ProVia® Super Polymer vinyl siding is ASTM 4226 certified and tested for impact resistance that exceeds 60 lb/ft.