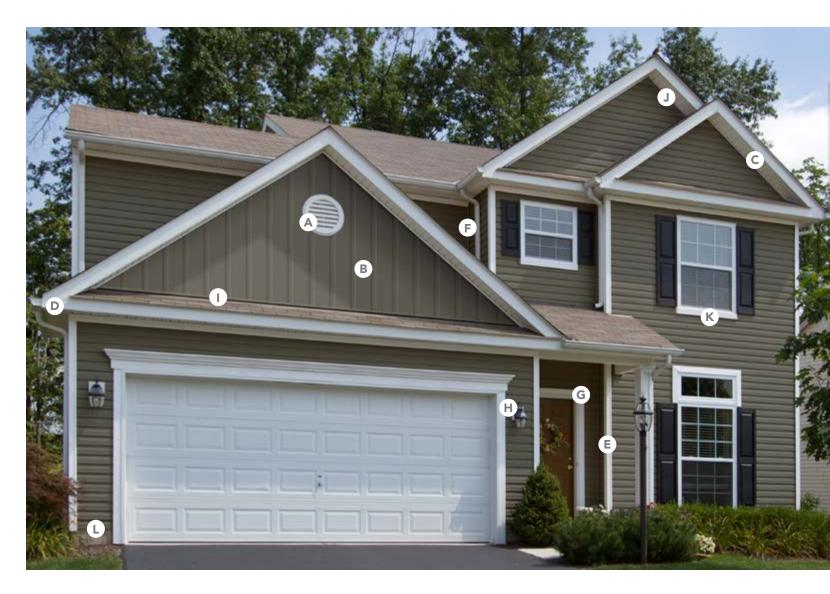

# COORDINATING ACCESSORIES

**B** - Board 'n Batten

**B** - Polypropylene Shake

C - Vented Soffit

C - Solid Soffit

**E** - Outside Corner Post

F - Inside Corner Post

**G** - Window/Door Surround

**H** - Light Block

I - J-Channel

J - F-Channel

**K** - Undersill Finish Trim

L - Starter Strip

"To serve, by caring for details in ways others won't." It's not just our mission, but a way of letting our light shine every day at ProVia®. We continually strive to put these words into action by providing unmatched quality and service. The heart-shaped weep hole symbolizes each employee's commitment to devoting the utmost care, pride and quality into each building product we manufacture...it's The Professional Way.