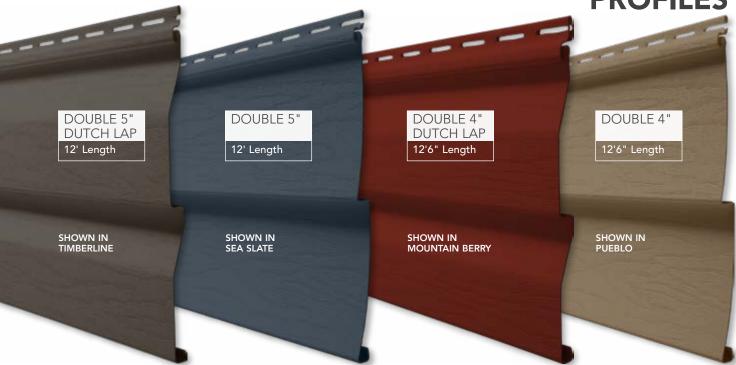

ce costs.

Visit provia.com/siding for more information on how to clean vinyl siding.



Unlike fiber cement, wood or stucco, ProVia's Super Polymer formulation is engineered with high-grade weathering defenses that enhance the inherent water resistance of vinyl. This ensures moisture management for your home's exterior and provides long-lasting performance for the life of the product.

## QUALITY SECOND TO **NONE**

ProVia® vinyl siding products are precisely engineered to meet or exceed ASTM standards set forth by the Vinyl Siding Institute (VSI).



As a result, contractors, installers and homeowners benefit from product durability, longevity and performance for a lifetime.

# HEARTTECH® COLORS

#### **LIFESTYLE** COLLECTION



#### **SIGNATURE COLLECTION**



# HEARTTECH **PROFILES**



# **COMPLETE** THE LOOK!









# COORDINATING ACCESSORIES







**B** - Board 'n Batten









**B** - Polypropylene Shake

C - Vented Soffit

C - Solid Soffit

**E** - Outside Corner Post

F - Inside Corner Post



**G** - Window/Door Surround



**H** - Light Block



I - J-Channel



J - F-Channel







**K** - Undersill Finish Trim

L - Starter Strip





"To serve, by caring for details in ways others won't." It's not just our mission, but a way of letting our light shine every day at ProVia®. We continually strive to put these words into action by providing unmatched quality and service. The heart-shaped weep hole symbolizes each employee's commitment to devoting the utmost care, pride and quality into each building product we manufacture...it's The Professional Way.



© 20