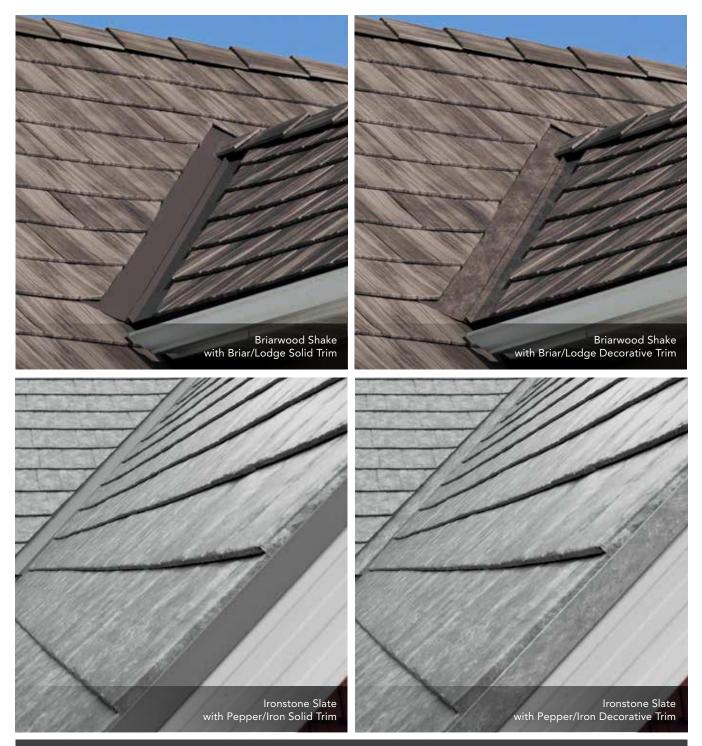

#### TRIM ACCENTS

#### **COLORS**

Architectural design and personal style are key factors that influence the ultimate curb appeal of your metal roof. Choose from coordinating solid or decorative trim colors to achieve the desired level of contrast and a resulting finish that fits your style.

The attractive profile of ProVia's shake and slate, combined with refined rake and valley trims, provide a final edge-to-edge finish for a distinctly pristine appearance.