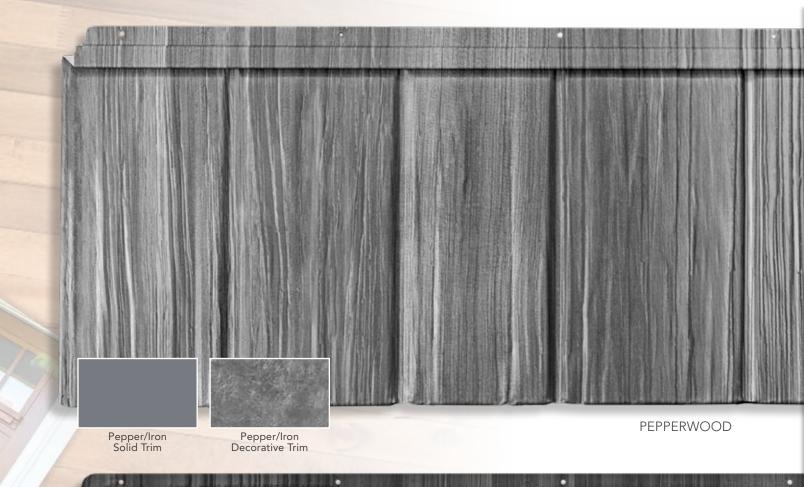

|

#### A REFRESHING VIEW

#### **BUILT-IN RESISTANCE**

Your roof deserves to stay beautiful, so we've designed one to last the test of time. Carefree maintenance and enduring beauty is what you can expect from ProVia's premium, GalvaTec factory-finish, well-suited for high-end residential and commercial architecture.

# **Asphalt Shingles**

#### **DID YOU KNOW?**

The hardened, resin-based surface of ProVia's **GalvaTec** finish system inherently protects against unsightly algae formation and black streaks prevalent to granular and porous roofing materials like traditional asphalt, slate and wood shake. The surface is so durable it's even graffiti resistant.

With a metal roof, you'll retain everlasting color and beauty.



#### **SHAKE**

**PANEL COLORS** 





#### **SHAKE**

#### **PANEL COLORS**





#### **SLATE**

#### **PANEL COLORS**



Pepper/Iron Solid Trim

Pepper/Iron Decorative Trim



Bay Solid Trim

Bay Decorative Trim

BAYSTONE

#### **SLATE**

#### **PANEL COLORS**



LARKSTONE Lark Solid Trim Lark Decorative Trim



LODGESTONE

Briar/Lodge Solid Trim

Lodge Decorative Trim

#### TRIM ACCENTS

#### **COLORS**



Architectural design and personal style are key factors that influence the ultimate curb appeal of your metal roof. Choose from coordinating solid or decorative trim colors to achieve the desired level of contrast and a resulting finish that fits your style.



The attractive profile of ProVia's shake and slate, combined with refined rake and valley trims, provide a final edge-to-edge finish for a distinctly pristine a