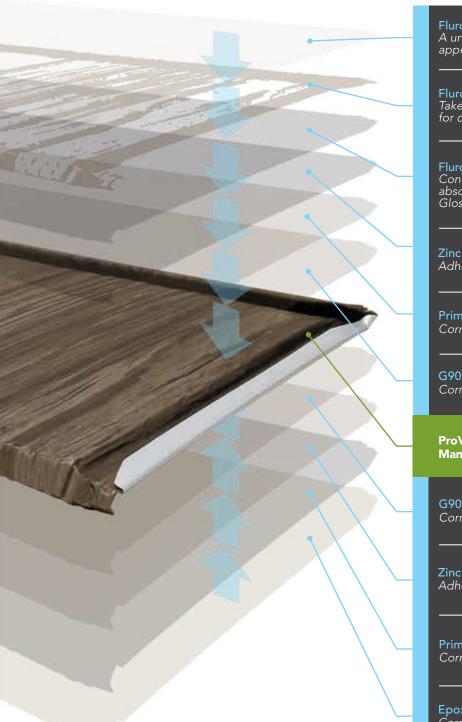

#### FACTORY-APPLIED TO 26-GAUGE GALVANIZED STEEL

ProVia's exclusive GalvaTec<sup>™</sup> finish system raises the benchmark for true-to-life aesthetics and the **enduring performance** demanded by today's most discerning consumer. ProVia Metal Roofing is coated on both sides for added protection against the elements.

Fluropon® Kynar 500® (70% PVDF) Clear Coat A unique exterior finish with a low sheen, matte appearance

#### Fluropon® Decorative Ink

Takes aesthetics to a new level with a special effect for distinctive curb appeal

Fluropon® Kynar 500® (70% PVDF) Base Color Contains solar-reflective pigments that resists heat absorption for Exceptional Color, Durability and Gloss Retention

#### Zinc Pre-Treatment

Adhesion, Moisture & Corrosion Protection

#### Primer

Corrosion Resistance and Bonding

**G90 Zinc Galvanized Coating** Corrosion Inhibitor

**ProVia's Metal Roofing Product** Manufactured with 26-Gauge Steel

**G90 Zinc Galvanized Coating** Corrosion Inhibitor

#### Zinc Pre-Treatment

Adhesion, Moisture & Corrosion Protection

Corrosion Resistance and Bonding

**Epoxy Back Coat** Corrosion Resistance