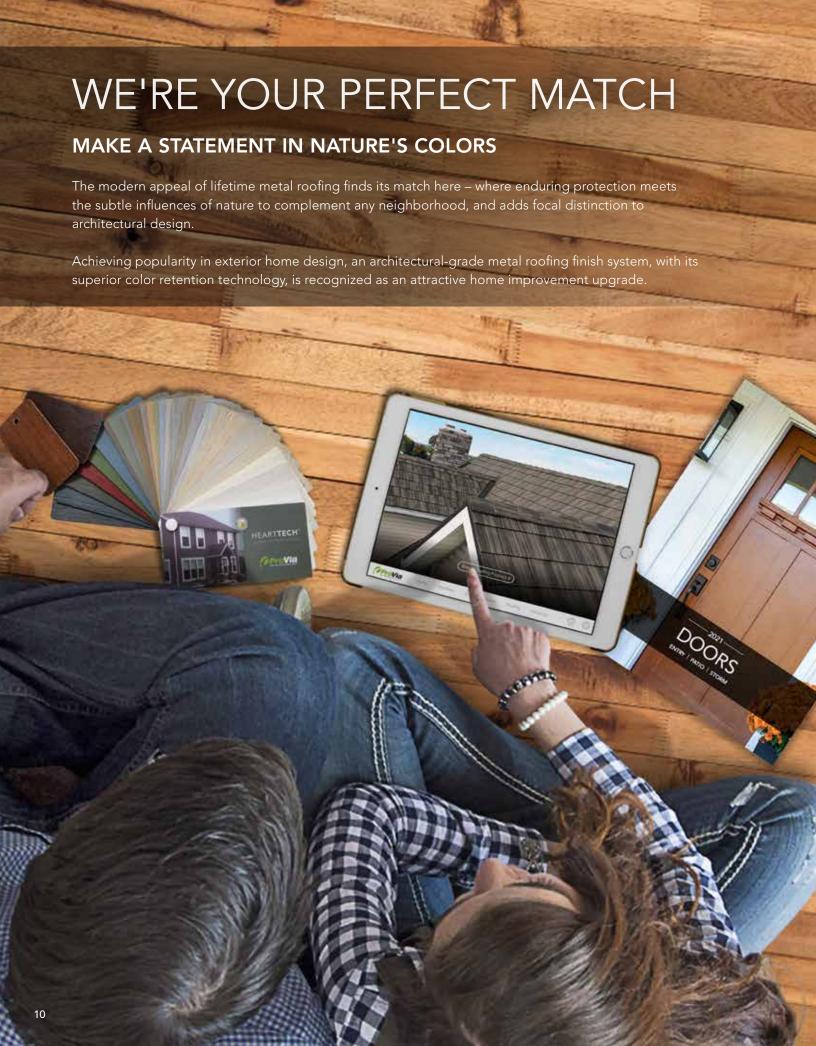

#### CREATE YOUR DREAM HOME

#### WITH PROVIA'S EXTERIOR HOME DESIGN TOOLS

Find inspiration for the exterior of your home.

Download ProVia's free app for iPad or try the online Visualizer at **provia.com/visualizer**.

#### PROVIA VISUALIZER

Use ProVia's Visualizer to change the colors and styles of your home's doors, windows, siding, stone and roofing.

Let your imagination run free with this exterior home design tool. Select from a library of existing home styles, choosing one to match yours, or upload a photo of your own home.

In a few easy steps, update your siding color, add manufactured stone or metal roofing, give the windows a fresh look or personalize a new entry door.

Not sure where to start? Apply one of our pre-selected Designer Collections, then further customize the selections to reflect your own personal style.

#### **PROVIA APP**

Use the ProVia app to configure doors and windows or select from an extensive collection of vinyl siding, manufactured stone and metal roofing styles.

#### **FEATURES**

Door and Window Configurator

Vinyl Siding Profiles, Colors and Accessory Accents

Manufactured Stone Styles, Color Palettes and Grout Options

Metal Roofing Styles, Colors and Trim Accents