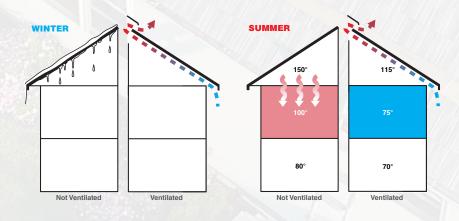

#### 3 WAYS PROPER ATTIC VENTILATION PROMOTES ALL-SEASON HEALTH AND COMFORT

#### **ALLEVIATES HEAT BUILDUP**

- Prevents indoor temperature extremes
- Aids in maintaining low energy costs
- Diminishes roof deterioration

#### HELPS PREVENT MOISTURE ACCUMULATION

- Reduces condensation
- Minimizes risk of mold, mildew and fungus growth
- Lessens risk of wood rot

#### REDUCES THE EFFECTS OF ICE DAMMING

- Ice Dams can occur when warm air from the living space reaches the attic and becomes trapped. This can allow the snow to melt on the roof deck and travel to the eaves, where it can freeze and backup forcing its way under the shingle, causing a dam-like effect.
- Proper roof ventilation ideally keeps the attic at the same outside temperature, helping to prevent any snow from melting due to the interior temperature of the home.