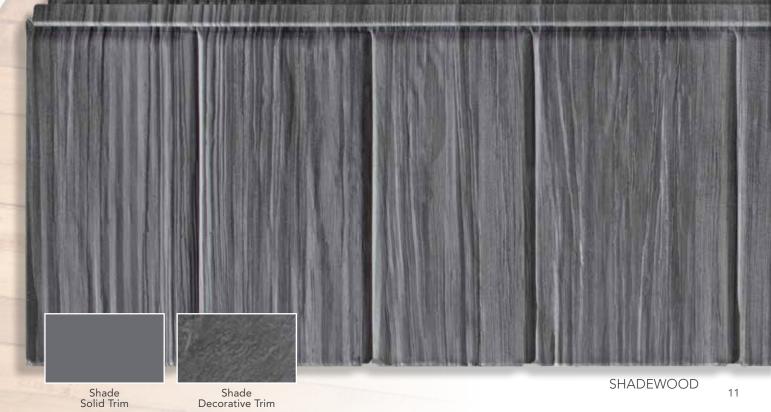

|

#### A REFRESHING VIEW

#### **BUILT-IN RESISTANCE**

Your roof deserves to stay beautiful, so we've designed one to last the test of time. Carefree maintenance and enduring beauty is what you can expect from ProVia's premium, GalvaTec factory-finish, well-suited for high-end residential and commercial architecture.

# **Asphalt Shingles**

#### **DID YOU KNOW?**

The hardened, resin-based surface of ProVia's **GalvaTec** finish system inherently protects against unsightly algae formation and black streaks prevalent to granular and porous roofing materials like traditional asphalt, slate and wood shake. The surface is so durable it's even graffiti resistant.

With a metal roof, you'll retain everlasting color and beauty.



#### **SHAKE**

**PANEL COLORS** 





#### **SHAKE**

#### **PANEL COLORS**





#### **SLATE**

#### **PANEL COLORS**



Pepper/Iron Solid Trim

Pepper/Iron Decorative Trim



Bay Solid Trim

Bay Decorative Trim

BAYSTONE

#### **SLATE**

#### **PANEL COLORS**



LARKSTONE Lark Solid Trim Lark Decorative Trim



LODGESTONE

Briar/Lodge Solid Trim

Lodge Decorative Trim

#### TRIM ACCENTS

#### **COLORS**



Architectural design and personal style are key factors that influence the ultimate curb appeal of your metal roof. Choose from coordinating solid or decorative trim colors to achieve the desired level of contrast and a resulting finish that fits your style.



The attractive profile of ProVia's shake and slate, combined with refined rake and valley trims, provide a final edge-to-edge finish for a distinctly pristine app