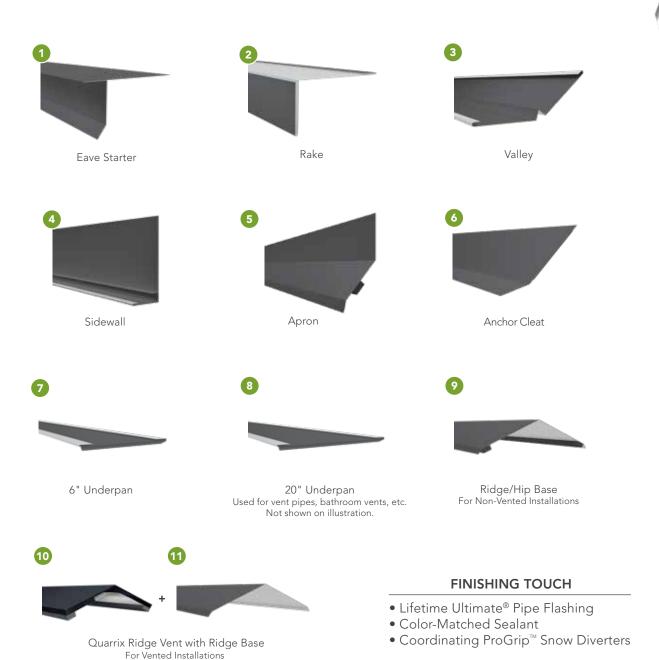

#### FINISHING TRIMS & FLASHINGS

#### OFTEN OVERLOOKED, THESE SYSTEM COMPONENTS PROVIDE THE ANCHOR TO PERFORMANCE AND REFINEMENT

It's true, that often what you can't see is what's most important. The essential role of unexposed roof flashing is to protect against water infiltration and consequential damage. In simultaneous defense, roof trim components are precisely formed to anchor the overall system together and prevent uplift.

Components, especially exposed rake and valley trims, provide the final edge-to-edge fit-and-finish for a refined appearance.