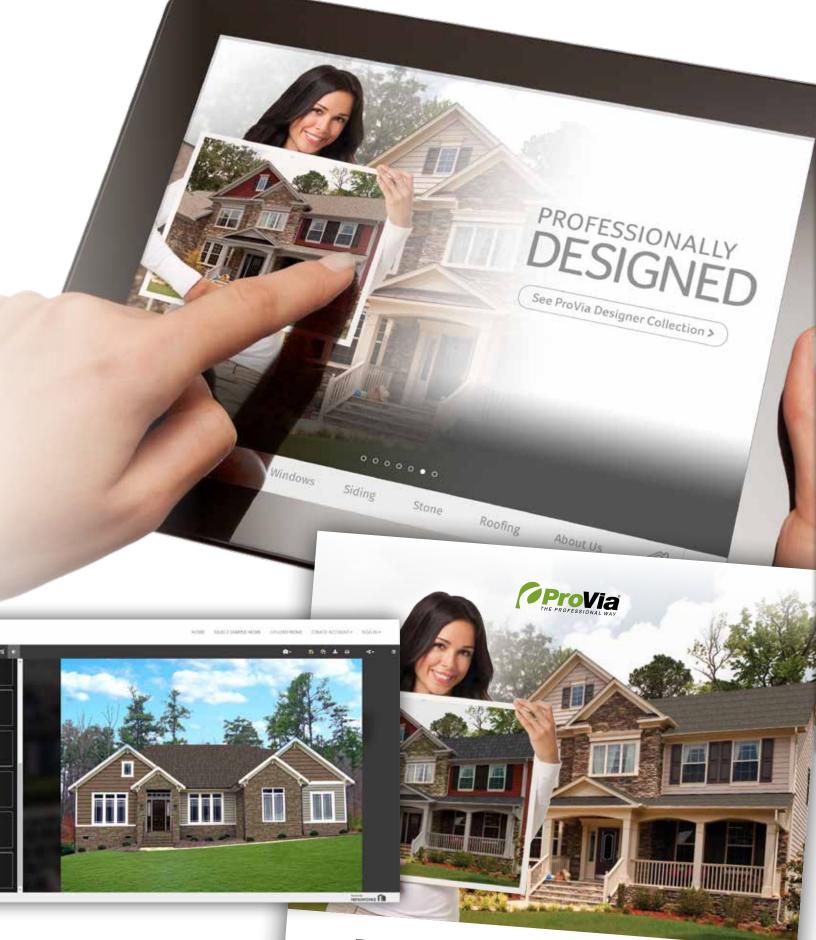

#### CREATE YOUR DREAM HOME

#### WITH PROVIA'S EXTERIOR HOME DESIGN TOOLS

Find inspiration for the exterior of your home.

Download ProVia's free app for iPad or try the online Visualizer at **provia.com/visualizer**.

#### PROVIA VISUALIZER

Use ProVia's Visualizer to change the colors and styles of your home's doors, windows, siding, stone and roofing.

Let your imagination run free with this exterior home design tool. Select from a library of existing home styles, choosing one to match yours, or upload a photo of your own home.

In a few easy steps, update your siding color, add manufactured stone or metal roofing, give the windows a fresh look or personalize a new entry door.

Not sure where to start? Apply one of our pre-selected Designer Collections, then further customize the selections to reflect your own personal style.

#### **PROVIA APP**

Use the ProVia app to configure doors and windows or select from an extensive collection of vinyl siding, manufactured stone and metal roofing styles.