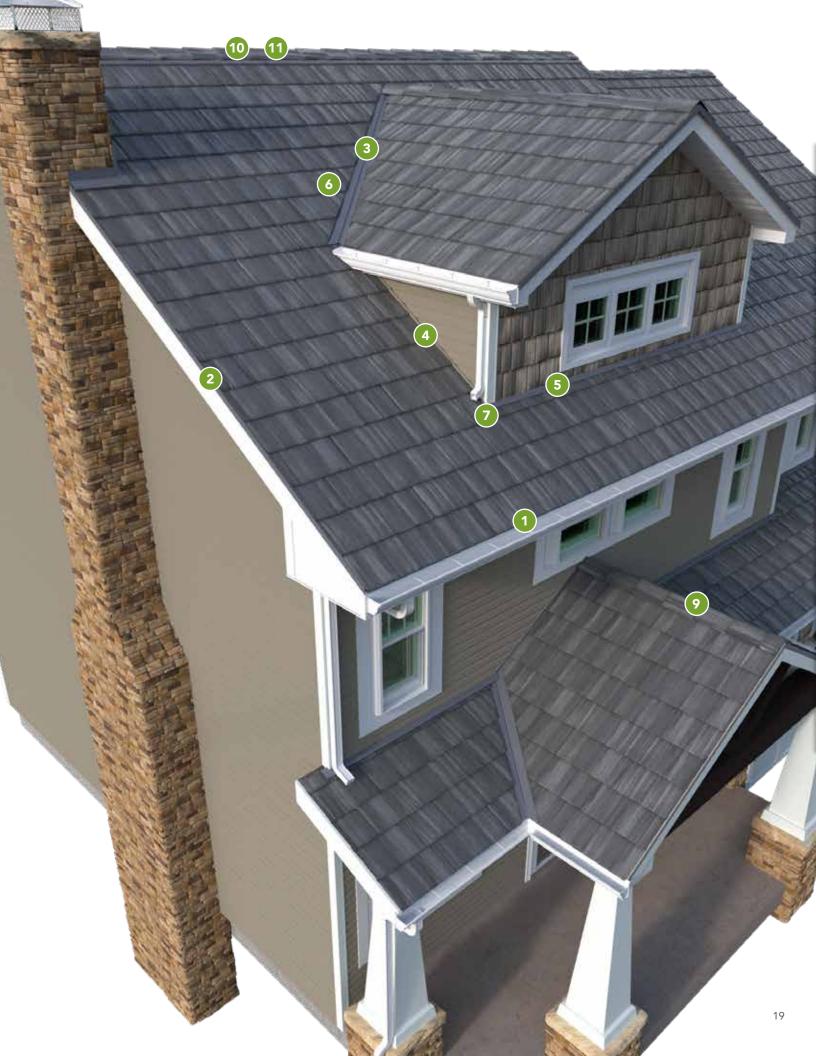

#### FINISHING TRIMS & FLASHINGS

#### OFTEN OVERLOOKED, THESE SYSTEM COMPONENTS PROVIDE THE ANCHOR TO PERFORMANCE AND REFINEMENT

It's true, that often what you can't see is what's most important. The essential role of unexposed roof flashing is to protect against water infiltration and consequential damage. In simultaneous defense, roof trim components are precisely formed to anchor the overall system together and prevent uplift.

Components, especially exposed rake and valley trims, provide the final edge-to-edge fit-and-finish for a refined appearance.