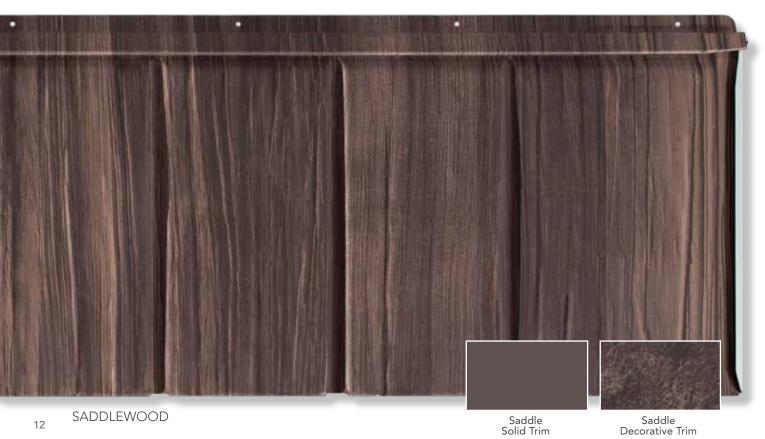

ING VIEW

#### **BUILT-IN RESISTANCE**

Your roof deserves to stay beautiful, so we've designed one to last the test of time. Carefree maintenance and enduring beauty is what you can expect from ProVia's premium, GalvaTec factory-finish, well-suited for high-end residential and commercial architecture.

# **Asphalt Shingles**

#### **DID YOU KNOW?**

The hardened, resin-based surface of ProVia's **GalvaTec** finish system inherently protects against unsightly algae formation and black streaks prevalent to granular and porous roofing materials like traditional asphalt, slate and wood shake. The surface is so durable it's even graffiti resistant.

With a metal roof, you'll retain everlasting color and beauty.



#### **SHAKE**

**PANEL COLORS** 





#### **SHAKE**

#### **PANEL COLORS**





#### **SLATE**

#### **PANEL COLORS**



Pepper/Iron Solid Trim

Pepper/Iron Decorative Trim



Bay Solid Trim

Bay Decorative Trim

BAYSTONE

#### **SLATE**

#### **PANEL COLORS**



LARKSTONE Lark Solid Trim Lark Decorative Trim



LODGESTONE

Briar/Lodge Solid Trim

Lodge Decorative Trim

#### TRIM ACCENTS

#### **COLORS**



Architectural design and personal style are key factors that influence the ultimate curb appeal of your metal roof. Choose from coordinating solid or decorative trim colors to achieve the desired level of contrast and a resulting finish that fits your style.



The attractive profile of ProVia's shake and slate, combined with refined rake and valley trims, provide a final edge-to-edge finish for a distinctly pristine appearance.

#### THE ROOF SYSTEM



#### PROT