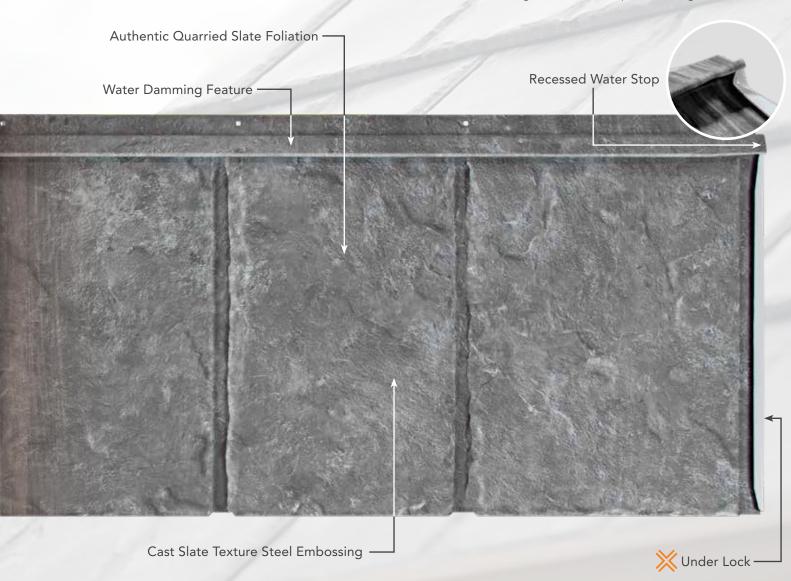

#### WE'VE GIVEN OUR ATTENTION TO EVERY DETAIL

Tens of thousands of surface impressions and an extensive range of variegated texture make up the unrivaled characteristics of each Shake and Slate panel.

A state-of-the-art steel-embossing process defines panel texture you can actually feel – adding strength to it's form, while realistic hues accentuate the authentic look of hand-split wood shake or quarried slate.

#### PRODUCT FEATURES

An exclusive, 4-way multi-point locking system provides the essential blueprint that gives ProVia's metal roofing system its long-standing performance, standing up to even the most extreme environmental conditions.

#### 4-WAY MULTI-POINT LOCKING SYSTEM

This form-fit, panelized system is design-engineered to provide:

- Edge-to-edge secure panel placement and field anchoring
- Defense against wind-uplift at speeds up to 180mph\*
- An ultimate barrier system for shedding the forces of sheeting rain
- Reverse-side WaveLock<sup>™</sup> design for increased panel strength