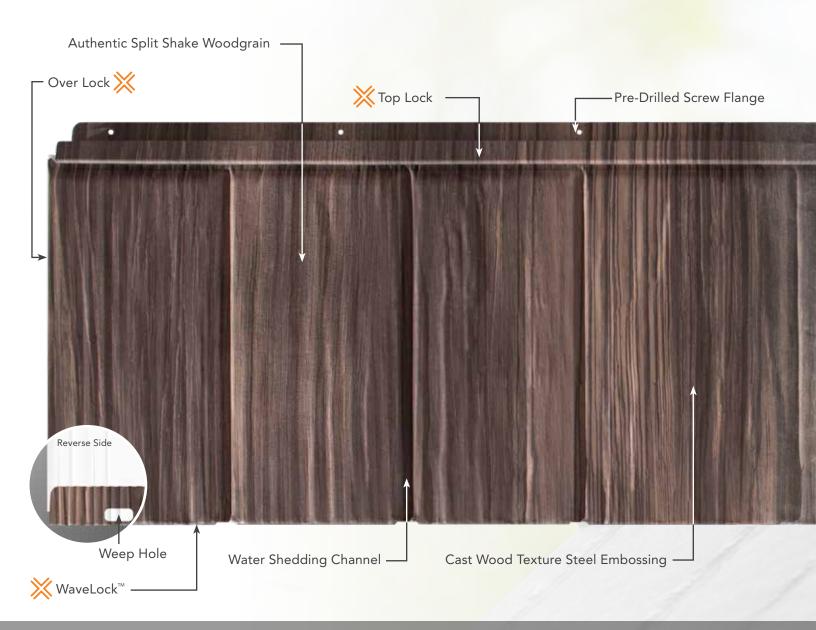

#### WE'VE GIVEN OUR ATTENTION TO EVERY DETAIL

Tens of thousands of surface impressions and an extensive range of variegated texture make up the unrivaled characteristics of each Shake and Slate panel.

A state-of-the-art steel-embossing process defines panel texture you can actually feel – adding strength to it's form, while realistic hues accentuate the authentic look of hand-split wood shake or quarried slate.

#### PRODUCT FEATURES

An exclusive, 4-way multi-point locking system provides the essential blueprint that gives ProVia's metal roofing system its long-standing performance, standing up to even the most extreme environmental conditions.

#### 4-WAY MULTI-POINT LOCKING SYSTEM

This form-fit, panelized system is design-engineered to provide:

- Edge-to-edge secure panel placement and field anchoring
- Defense against wind-uplift at speeds up to 180mph\*
- An ultimate barrier system for shedding the forces of sheeting rain
- Reverse-side WaveLock<sup>™</sup> design for increased panel strength