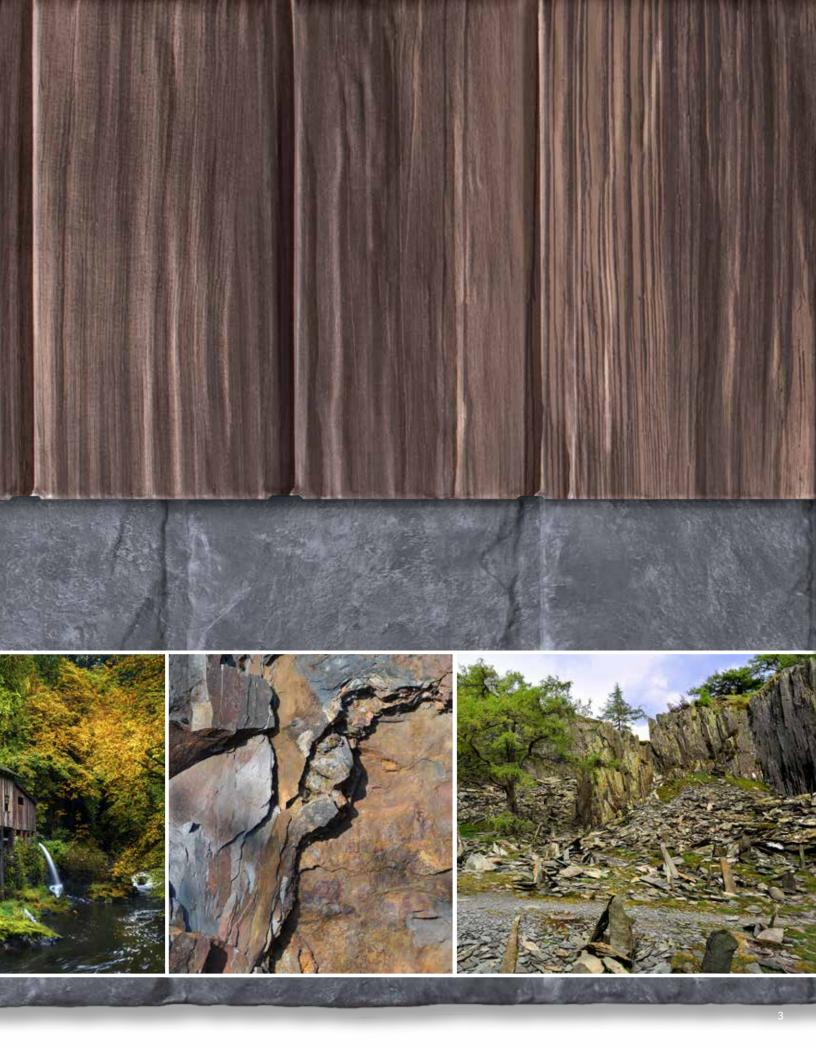

#### TEXTURE YOU CAN SEE AND FEEL

#### WE'VE GIVEN OUR ATTENTION TO EVERY DETAIL

Tens of thousands of surface impressions and an extensive range of variegated texture make up the unrivaled characteristics of each Shake and Slate panel.

A state-of-the-art steel-embossing process defines panel texture you can actually feel – adding strength to it's form, while realistic hues accentuate the authentic look of hand-split wood shake or quarried slate.