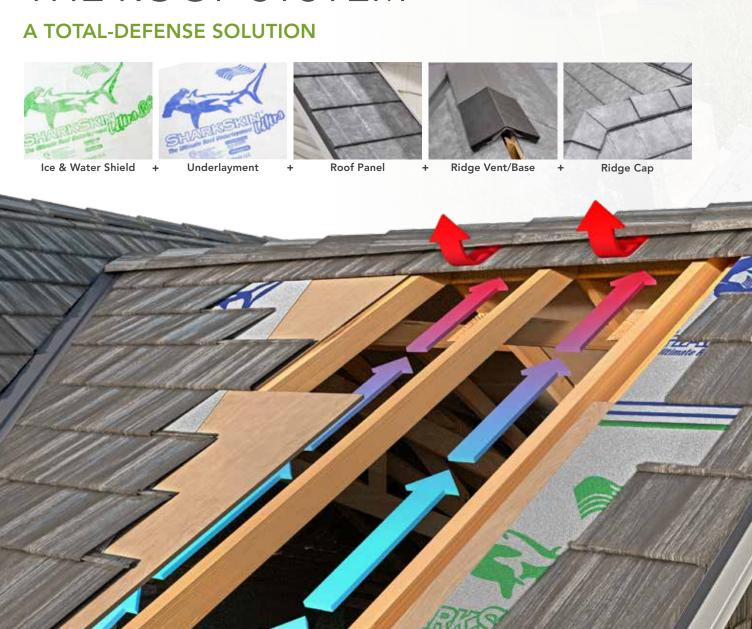

#### THE ROOF SYSTEM

Ice & Water Shield Self-adhering underlayment used to prevent damage to the roof substrate caused by ice dams

**Underlayment** Water-resistant vapor barrier giving an extra layer of protection for the roof deck from

condensation and severe weather

Roof Panel Steel panels created for high resistance to the elements while achieving optimum aesthetics

Ridge Vent

Allows warm, humid air to escape the attic, increasing energy efficiency and prolonging the

life of the roof

Ridge Cap Installed over the ridge vent system, an aesthetically-pleasing finish to the metal roof