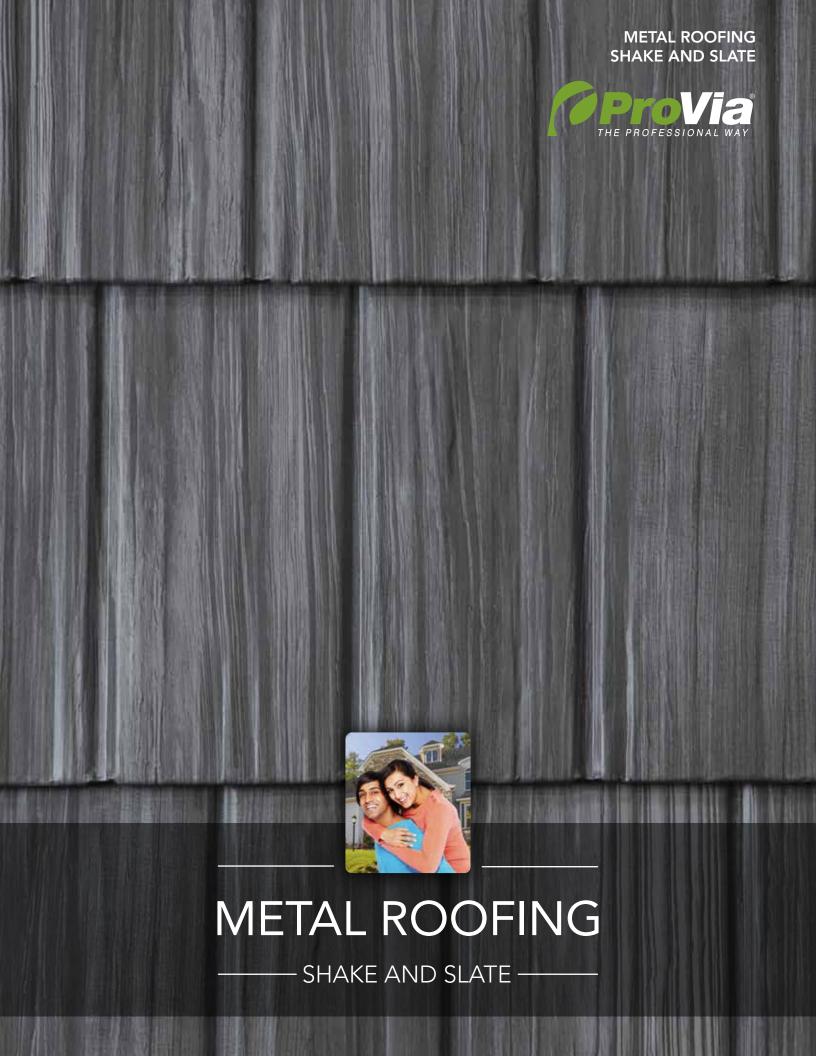

#### A CLASSIC REFRESH

#### WE DESIGNED OUR METAL ROOFING COLLECTION SO YOU CAN MAKE IT YOURS

Two classic yet distinctive styles to complement your home's architecture - **SHAKE AND SLATE.** 

#### A TWIST ON TRADITION

Preserving the unique characteristics of traditional roofing materials, every intricate detail of ProVia's roofing designs were hand-selected and cast from time-honored elements into one-of-a-kind profiles, resulting in nature-inspired finishes with authentic appeal.