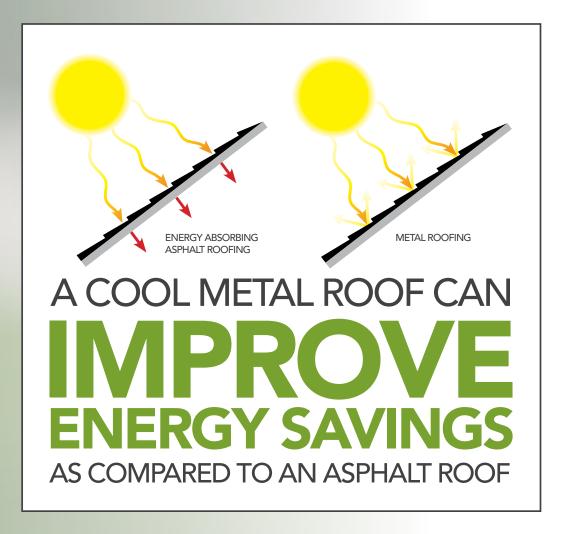

#### LASTING SOLAR DEFENSE

#### **IMPROVING YOUR HOME ENERGY SAVINGS**

A cool metal roof is determined by the application of a specially-formulated reflective coating, which can reduce energy consumption and contribute to air conditioning cost savings, improving indoor comfort during warmer months.

ProVia's GalvaTec<sup>™</sup> system provides a highly reflective and highly emissive factory-coated finish, which is optimal for reducing energy consumption and re-emitting absorbed solar radiation.