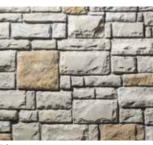

### **ORNATE UNDERGROUND BLUSH**

The Cavern palette's rich browns and rustic reds reflect stone found deep within the earth.

**BUFF** Contrasting Trim Color

ProVia goes to great lengths to ensure our Manufactured Stone properly depicts natural cut stone. Organic, natural pigments are skillfully applied by hand, producing remarkable/incredible variety in stone color and patterns. Care has been taken to ensure the images in this catalog represent the actual product as closely as possible. Factors such as printing techniques and digital screen settings can alter the way colors are represented in print and online. We recommend that a physical sample is always referenced when choosing a stone for your project