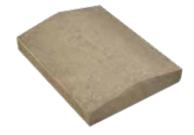

#### PEAKED WALL CAPS

12"W x 20"L x 2<sup>3</sup>/4"D low / 4"D high (1<sup>1</sup>/4" wash) 14"W x 20"L x 2<sup>3</sup>/4"D low / 4"D high (1<sup>1</sup>/4" wash) 16"W x 20"L x 2<sup>3</sup>/4"D low / 4"D high (1<sup>1</sup>/4" wash)