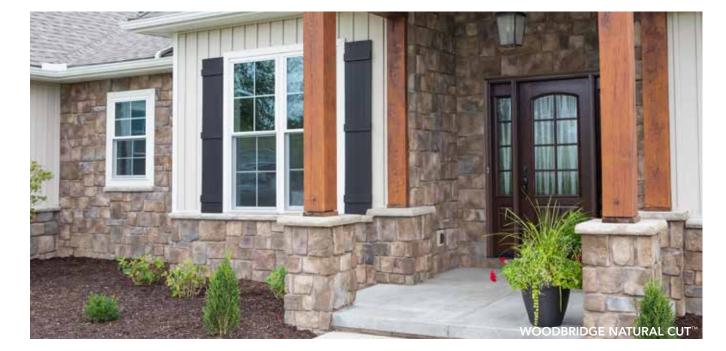

# ITED WARRAN

CTURED: COLORADO DRY STACK N THE COVER: NIAGARA TERRA CUT ON TH

# NATURAL CUT<sup>TM</sup>

Add a touch of old country charm

A ProVia original, this stone veneer profile utilizes slab configurations with irregular sizes and varied textures to re-create the appeal of Old Country architecture. Rugged edges portray a chiseled, uniform look, while the disparate proportions provide a break in the block formations. Add our Natural Cut stone in small doses, like porch columns or entryways, to enhance the visual appeal of your home or make a bold statement with a whole new exterior that emulates the look of a historic mansion or fortress.