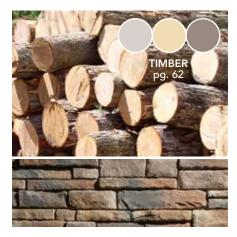

### TIMBER Palette

### COPIOUS WOODLAND TINTS

The honeyed browns of oak wood, together with the warm flame of rustic orange and ashen gray smoke combine to create the colors of the Timber palette.

**BUFF** Contrasting Trim Color

ProVia goes to great lengths to ensure our Manufactured Stone properly depicts natural cut stone. Organic, natural pigments are skillfully applied by hand, producing remarkable/incredible variety in stone color and patterns. Care has been taken to ensure the images in this catalog represent the actual product as closely as possible. Factors such as printing techniques and digital screen settings can alter the way colors are represented in print and online. We recommend that a physical sample is always referenced when choosing a stone for your project