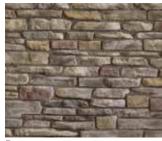

### LEDGESTONE

Irregular and imperfect

Jagged, rough, and random in size and shape, our Ledgestone profile's imperfect surfaces and earthy brown and gray hues are so authentic looking, you'd swear they were quarried naturally. Dramatic shadows between the individual stones of Ledgestone veneer change with the sun's position, giving this style a fluid and striking curb appeal. Dry stacking and grouting can offer even more design options.