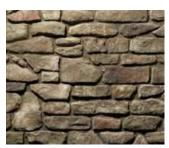

### NATURALLY AGED SEPIA SHADES

The golden browns, grays and beiges of our Fossil palette portray the realism of ancient nature.

BROWN Complementary Trim Color

**BUFF** Contrasting Trim Color

ProVia goes to great lengths to ensure our Manufactured Stone properly depicts natural cut stone. Organic, natural pigments are skillfully applied by hand, producing remarkable/incredible variety in stone color and patterns. Care has been taken to ensure the images in this catalog represent the actual product as closely as possible. Factors such as printing techniques and digital screen settings can alter the way colors are represented in print and online. We recommend that a physical sample is always referenced when choosing a stone for your project