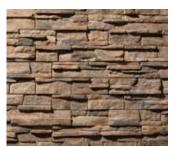

### Color Palettes

SHALE

CAVERN pg. 32

pg. 42

pg. 48

DESERT SANDS

pg. 54

pg. 14

### NATURALLY AGED SEPIA SHADES

The golden browns, grays and beiges of our Fossil palette portray the realism of ancient nature.

BROWN Complementary Trim Color

**BUFF** Contrasting Trim Color

ProVia goes to great lengths to ensure our Manufactured Stone properly depicts natural cut stone. Organic, natural pigments are skillfully applied by hand, producing remarkable/incredible variety in stone color and patterns. Care has been taken to ensure the images in this catalog represent the actual product as closely as possible. Factors such as printing techniques and digital screen settings can alter the way colors are represented in print and online. We recommend that a physical sample is always referenced when choosing a stone for your project