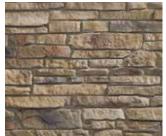

### LEDGESTONE

Irregular and imperfect

Jagged, rough, and random in size and shape, our Ledgestone profile's imperfect surfaces and earthy brown and gray hues are so authentic looking, you'd swear they were quarried naturally. Dramatic shadows between the individual stones of Ledgestone veneer change with the sun's position, giving this style a fluid and striking curb appeal. Dry stacking and grouting can offer even more design options.

Brighton Desert Sands Color Palette - pg. 55

Shale Color Palette - pg. 24

Osage Fossil Color Palette - pg. 30

**Oxford** Shale Color Palette - pg. 25

**Ozark** Mesa Color Palette - pg. 44

Prescot Mesa Color Palette - pg. 43

Rushmore Timber Color Palette - pg. 64

Saginaw Mesquite Color Palette - pg. 50

**Santee** Mesa Color Palette - pg. 45

**Southbriar** Spanish Moss Color Palette - pg. 59

Susquehanna Cavern Color Palette - pg. 34