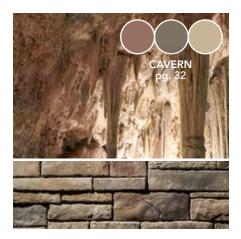

### **ORNATE UNDERGROUND BLUSH**

The Cavern palette's rich browns and rustic reds reflect stone found deep within the earth.

**BUFF** Contrasting Trim Color

ProVia goes to great lengths to ensure our Manufactured Stone properly depicts natural cut stone. Organic, natural pigments are skillfully applied by hand, producing remarkable/incredible variety in stone color and patterns. Care has been taken to ensure the images in this catalog represent the actual product as closely as possible. Factors such as printing techniques and digital screen settings can alter the way colors are represented in print and online. We recommend that a physical sample is always referenced when choosing a stone for your project