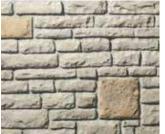

### NATURALLY AGED SEPIA SHADES

The golden browns, grays and beiges of our Fossil palette portray the realism of ancient nature.

BROWN Complementary Trim Color

**BUFF** Contrasting Trim Color

ProVia goes to great lengths to ensure our Manufactured Stone properly depicts natural cut stone. Organic, natural pigments are skillfully applied by hand, producing remarkable/incredible variety in stone color and patterns. Care has been taken to ensure the images in this catalog represent the actual product as closely as possible. Factors such as printing techniques and digital screen settings can alter the way colors are represented in print and online. We recommend that a physical sample is always referenced when choosing a stone for your project

### TOP ROCK FIELDSTONE

**RANDOM STONE SHAPES** 3" - 16<sup>1</sup>/4" Depth: 1" - 1<sup>1</sup>/2"

ProVia stone collections provide vibrant color, natural beauty and realism.