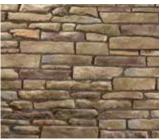

## TERRA CUT<sup>™</sup>

Striking and dimensional

Terra Cut manufactured stone embodies the key characteristics of coarse-grained, glacier-worn, striated stones. Large and small slabs intermingle for a cobbled look, and multi-textured, rugged surfaces create striking shadow lines.