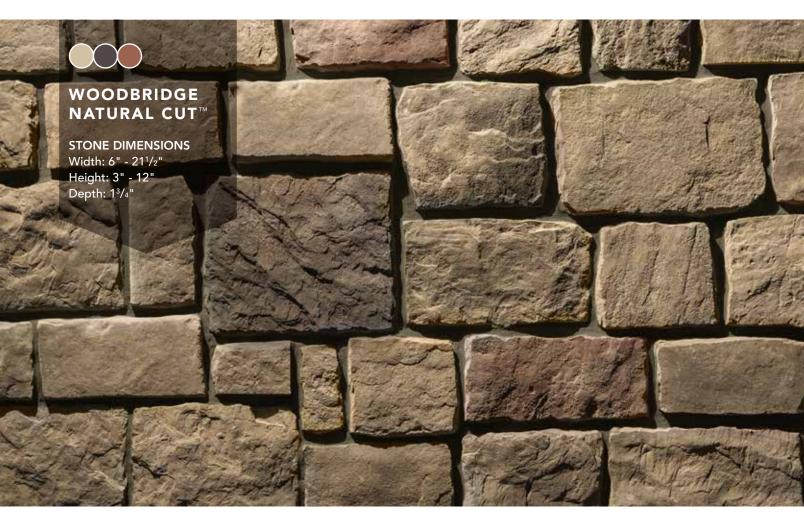

### CASTLEROCK RIDGE CUT<sup>TM</sup>

()

**STONE DIMENSIONS** Width: 5" - 16" Height: 2<sup>1</sup>/<sub>2</sub>" - 9" Depth: 1<sup>1</sup>/<sub>2</sub>" - 2"

STONE DIMENSIONS Width: 6" - 21<sup>1</sup>/2" Height: 3" - 12" Depth: 1<sup>3</sup>/4"