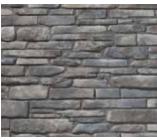

### LEDGESTONE

Irregular and imperfect

Jagged, rough, and random in size and shape, our Ledgestone profile's imperfect surfaces and earthy brown and gray hues are so authentic looking, you'd swear they were quarried naturally. Dramatic shadows between the individual stones of Ledgestone veneer change with the sun's position, giving this style a fluid and striking curb appeal. Dry stacking and grouting can offer even more design options.