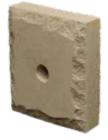

#### UTILITY TRIM ACCENTS

HYDRANT STONE 65% "W x 7½"H x 1¾"D 1½" Diameter Hole

**CLASSIC LIGHT TRIM** 7½"W x 105%"H x 13⁄4"D 41⁄2" Diameter Hole

CLASSIC RECEPTACLE STONE 65%"W x 7½"H x 1¾"D 2¾"W x 4⅛"H opening