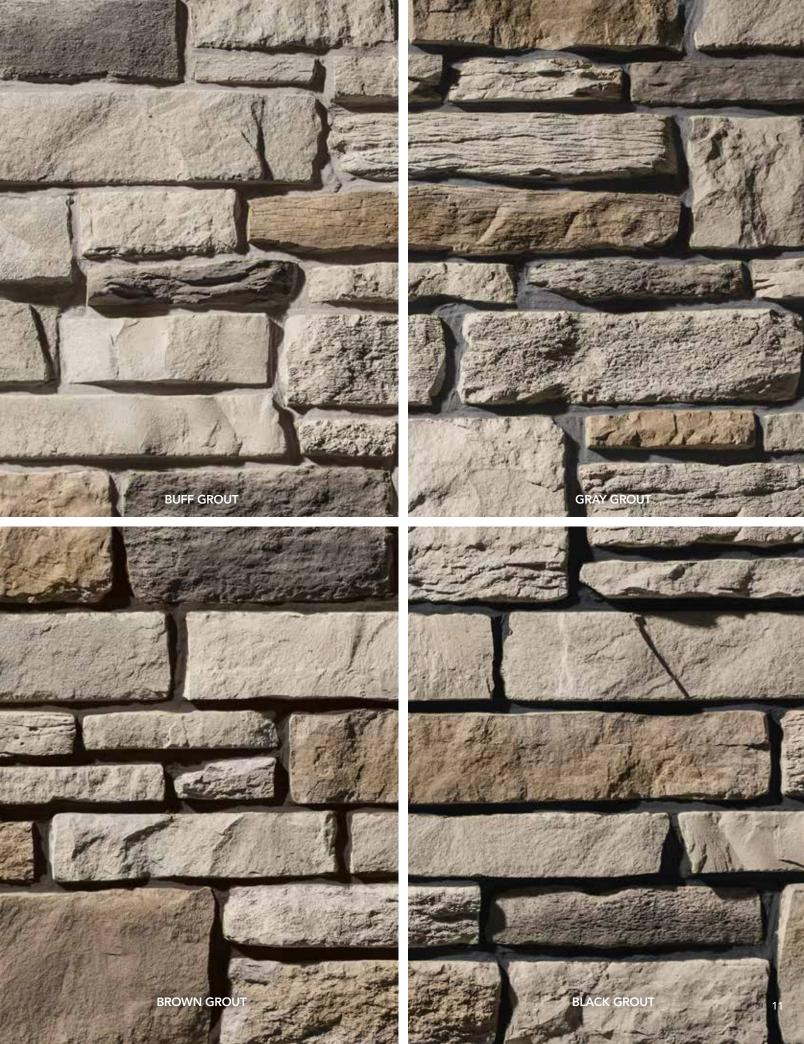

# **GROUT COLOR IMPACT**

### COLOR REFLECTS YOUR DISTINCT PERSONALITY

When considering stone colors and profiles, the choice of grout color is really a big deal as it can make a significant difference in the overall look of the stone installation.

For many homeowners however, grout color is nearly impossible to visualize, and dealer showrooms are unable to inventory the hundreds of sample boards that would be required to demonstrate all the various options.

That's why our industry exclusive **Grout Color Visualizer** was created to open up your mind to all the different looks you can create using various combinations of stone and grout from the comfort of your home.

For more information on grout techniques, see page 96.

Try it for yourself at provia.com/grout-visualizer