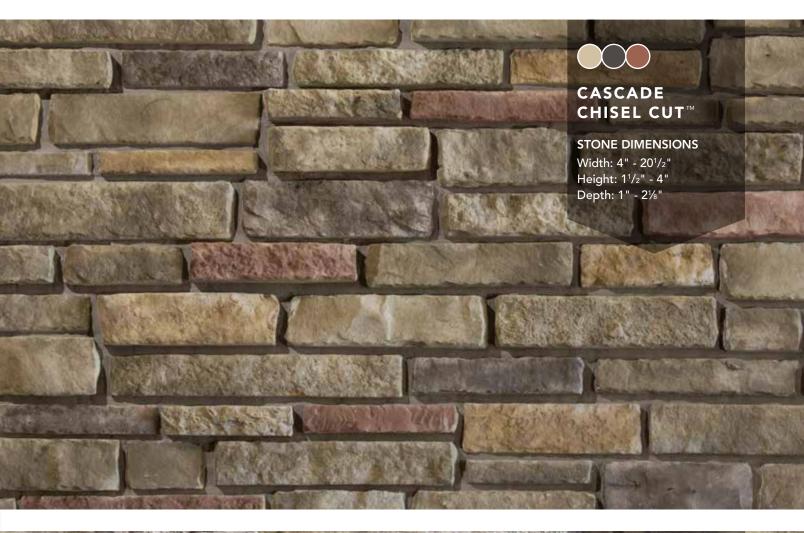

### SILVERLAKE CHISEL CUT™

STONE DIMENSIONS Width: 4" - 20<sup>1</sup>/2" Height: 1<sup>1</sup>/2" - 4" Depth: 1" - 21/8"

week the