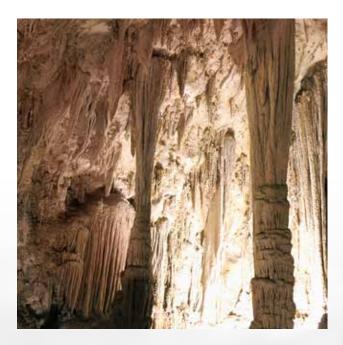

### **ORNATE UNDERGROUND BLUSH**

The Cavern palette's rich browns and rustic reds reflect stone found deep within the earth.

**BUFF** Contrasting Trim Color

ProVia goes to great lengths to ensure our Manufactured Stone properly depicts natural cut stone. Organic, natural pigments are skillfully applied by hand, producing remarkable/incredible variety in stone color and patterns. Care has been taken to ensure the images in this catalog represent the actual product as closely as possible. Factors such as printing techniques and digital screen settings can alter the way colors are represented in print and online. We recommend that a physical sample is always referenced when choosing a stone for your project