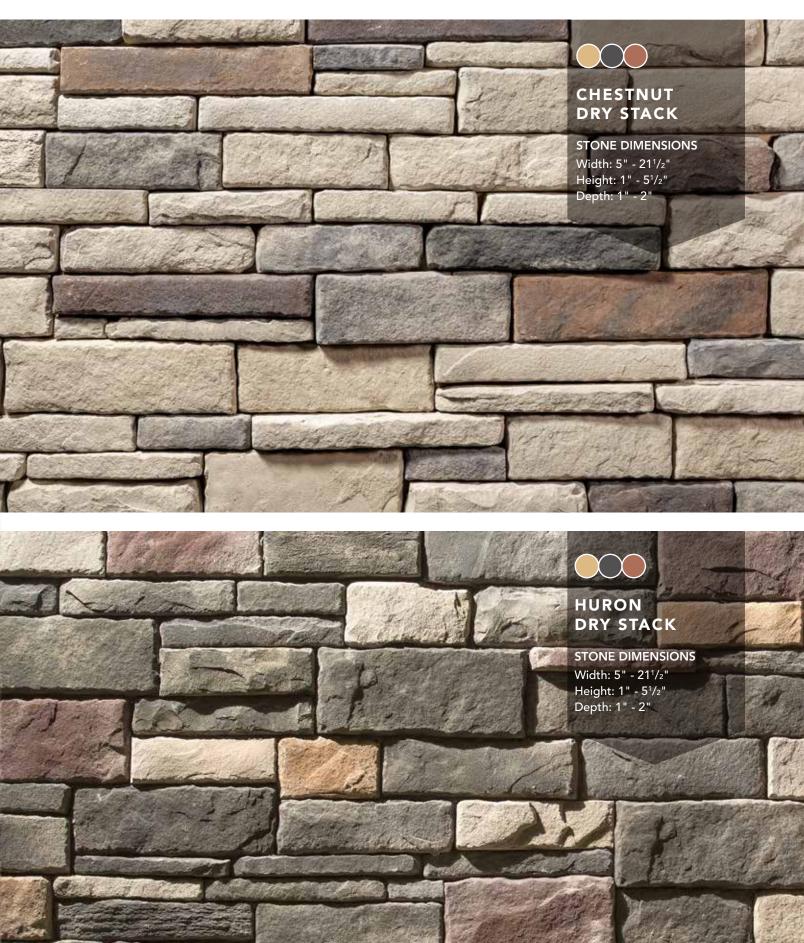

### SHAWNEE DRY STACK

**STONE DIMENSIONS** Width: 5" - 21<sup>1</sup>/2" Height: 1" - 5<sup>1</sup>/2" Depth: 1" - 2"

Catawba Mesa Color Palette - pg. 45

Chestnut Copper Color Palette - pg. 49

Timber Color Palette - pg. 63

Erie Shale Color Palette - pg. 26

Huron Mesquite Color Palette - pg. 49

Lakepointe Desert Sands Color Palette - pg. 56