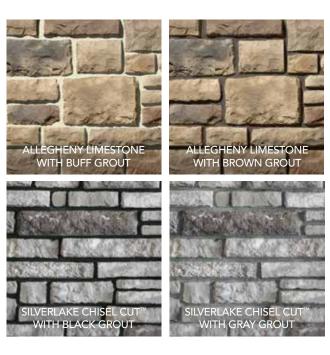

# **GROUT COLOR IMPACT**

### COLOR REFLECTS YOUR DISTINCT PERSONALITY

When considering stone colors and profiles, the choice of grout color is really a big deal as it can make a significant difference in the overall look of the stone installation.

That's why our industry exclusive **Grout Color Visualizer** was created to open up your mind to all the different looks you can create using various combinations of stone and grout from the comfort of your home.