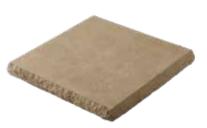

#### WALL & COLUMN CAPS (Not available in White or Charcoal)

FLAT WALL CAPS 12"W x 24"L x 2¼"H 14"W x 24"L x 21/4"H 16"W x 24"L x 2<sup>1</sup>/4"H