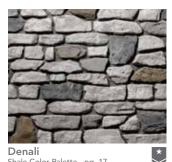

### DENALI RIDGE CUT™

**STONE DIMENSIONS** Width: 5" - 16" Height: 2<sup>1</sup>/2" - 9" Depth: 1<sup>1</sup>/2" - 2"  $\star$ 

\*