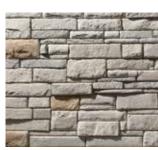

#### DELICATE TAWNY COMPLEXION

With its cool earthtone hues, the soothing look of the Glacier palette can create an appealing design element for many architectural styles.

ProVia goes to great lengths to ensure our Manufactured Stone properly depicts natural cut stone. Organic, natural pigments are skillfully applied by hand, producing remarkable/incredible variety in stone color and patterns. Care has been taken to ensure the images in this catalog represent the actual product as closely as possible. Factors such as printing techniques and digital screen settings can alter the way colors are represented in print and online. We recommend that a physical sample is always referenced when choosing a stone for your project

**Polar** Glacier Color Palette - pg. 38

**Tundra** Shale Color Palette - pg. 19

Shale Color Palette - pg. 19

OLYMPUS CHISEL CUT

1.