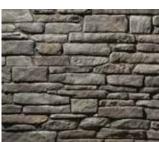

## DRY STACK

### Layered and precise

Tastes and trends change, but enduring beauty lasts a lifetime. Dry Stack stone veneer is a collection of carefully selected stone of varying thickness, in an array of hues ranging from earthen grays and charcoals to golden browns and plums. The compact, tightly layered profile and sandblasted visage exude a timeless sophistication. With no grout required, this stacked style fits easily together for a compact appearance.