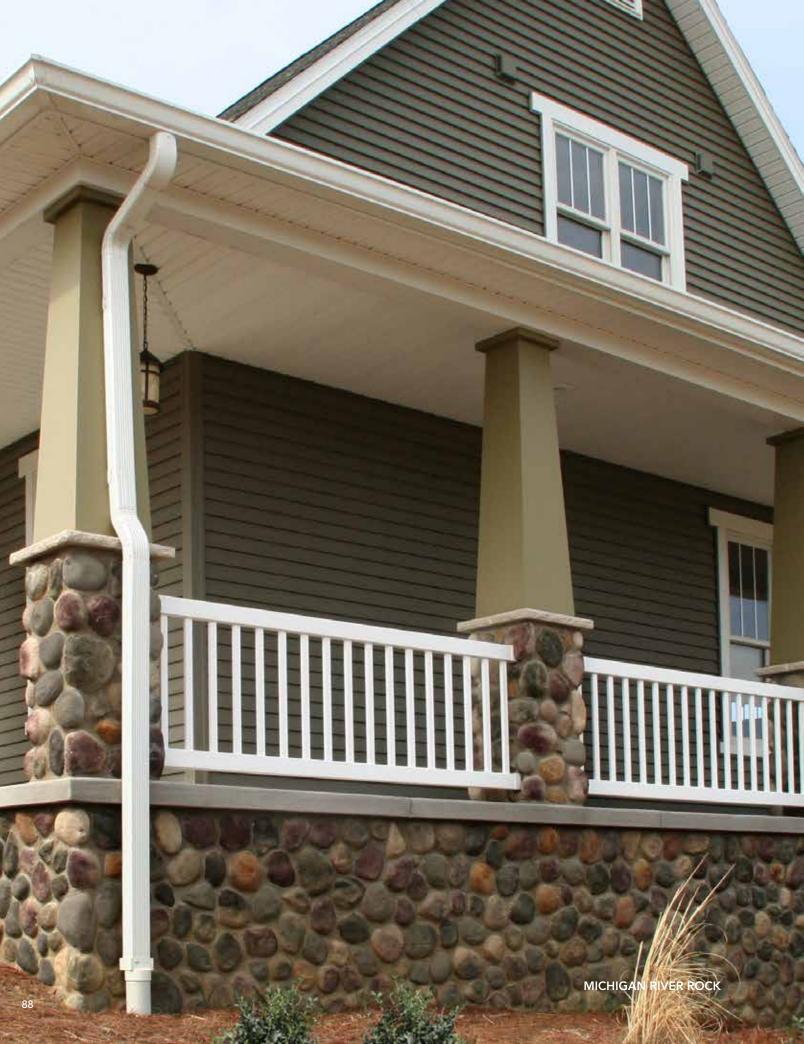

#### MICHIGAN RIVER ROCK

RANDOM STONE SHAPES 3" - 16<sup>1</sup>/2" Depth: 2"

**Michigan** Mesquite Color Palette - pg. 51

Mountain Mesa Color Palette - pg. 47