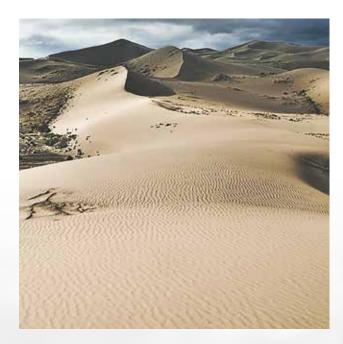

### DESERT SANDS Palette

#### BLONDE HUES OF THE PACIFIC SOUTHWEST

The Desert Sands palette incorporates miles of delicate blonde sand with a hint of mountainous terrain.

ProVia goes to great lengths to ensure our Manufactured Stone properly depicts natural cut stone. Organic, natural pigments are skillfully applied by hand, producing remarkable/incredible variety in stone color and patterns. Care has been taken to ensure the images in this catalog represent the actual product as closely as possible. Factors such as printing techniques and digital screen settings can alter the way colors are represented in print and online. **We recommend that a physical sample is always referenced when choosing a stone for your project** 