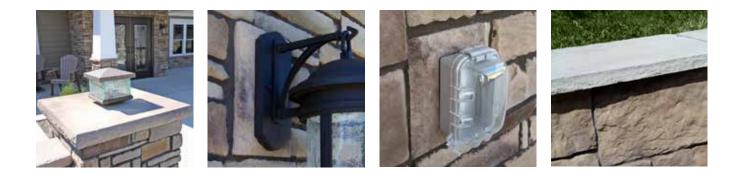

### STONE TRIM & ACCESSORIES

### THE FINISHING TOUCHES MAKE THE DIFFERENCE

ProVia<sup>®</sup> offers all the accessories you will need to professionally complete your project. Take advantage of the various shapes, sizes and colors to make a project uniquely yours. Easy to manipulate, easy to install - our trims and accent pieces finish off a design to showcase a project's most beautiful attributes. Consult the color palette sections of this catalog for recommended combinations - or design your own original creation.

#### ADDRESS STONES

Address stones are a great way to add that final polish and further enhance curb appeal to any project. Available in Gray Limestone or Buff Sandstone. The address stones are made to be mounted horizontally and can accommodate up to 5 numbers that will be painted black, in the Times New Roman font pictured. There is also an optional pinstripe that can be added around the numbers. Please allow 1 to 2 weeks lead time.

### **BLOCKS & SILLS**

STANDARD SHUTTER BLOCK 131/2"W x 25/8"H x 21/2"D (Available in Buff and Light Gray only)

LARGE SHUTTER BLOCK 12<sup>7</sup>/8"W x 4"H x 2"D (Available in Buff and Light Gray only) WATER SILL with DRIP (1" wash) 235/8"W x 3"H x 3"D

#### WALL & COLUMN CAPS (Not available in White or Charcoal)

FLAT WALL CAPS 12"W x 24"L x 2¼"H 14"W x 24"L x 21/4"H 16"W x 24"L x 2<sup>1</sup>/4"H

#### PEAKED WALL CAPS

12"W x 20"L x 2<sup>3</sup>/4"D low / 4"D high (1<sup>1</sup>/4" wash) 14"W x 20"L x 2<sup>3</sup>/4"D low / 4"D high (1<sup>1</sup>/4" wash) 16"W x 20"L x 2<sup>3</sup>/4"D low / 4"D high (1<sup>1</sup>/4" wash)

COLUMN CAPS 14"W x 14"L x 2<sup>7</sup>/8"H 22"W x 22"L x 27/8"H 31"W x 31"L x 2<sup>7</sup>/8"H

#### UTILITY TRIM ACCENTS

HYDRANT STONE 65% "W x 7½"H x 1¾"D 1½" Diameter Hole

**CLASSIC LIGHT TRIM** 7½"W x 105%"H x 13⁄4"D 41⁄2" Diameter Hole

CLASSIC RECEPTACLE STONE 65%"W x 7½"H x 1¾"D 2¾"W x 4⅛"H opening