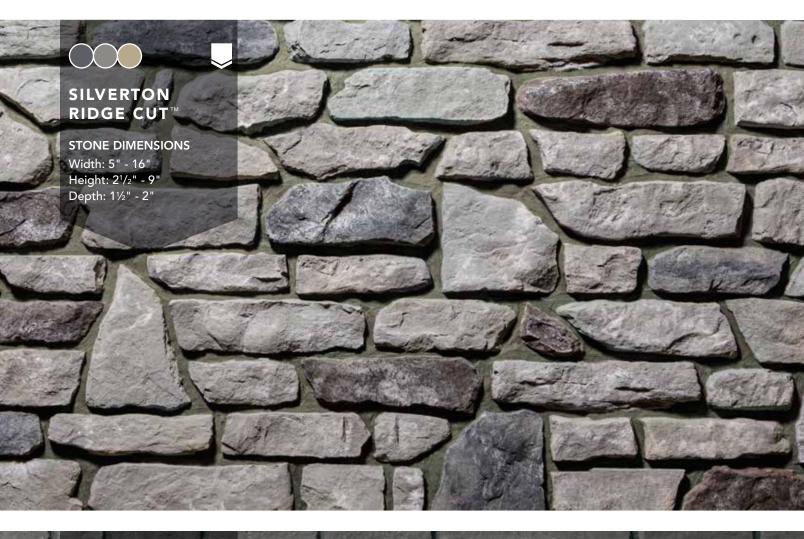

- Obsidian Edge Cut™
- Onyx PrecisionFit<sup>™</sup>
- Pearl Dry Stack
- Polar Edge Cut™
- Rainier Terra Cut<sup>™</sup>
- Silverlake Chisel Cut™
- Silverton Ridge Cut<sup>™</sup>
- Southport Dry Stack
- Tundra Edge Cut™
- Vail Limestone

### DENALI RIDGE CUT™

**STONE DIMENSIONS** Width: 5" - 16" Height: 2<sup>1</sup>/2" - 9" Depth: 1<sup>1</sup>/2" - 2"  $\star$ 

\*