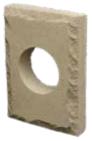

#### UTILITY TRIM ACCENTS

HYDRANT STONE 65% "W x 7½"H x 1¾"D 1½" Diameter Hole

**CLASSIC LIGHT TRIM** 7½"W x 105%"H x 13⁄4"D 41⁄2" Diameter Hole

CLASSIC RECEPTACLE STONE 65%"W x 7½"H x 1¾"D 2¾"W x 4⅛"H opening