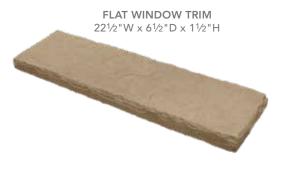

#### WINDOW & DOOR TRIM ACCENTS

ROW LOCKS Large 5½"W x 7½"H x 1¾"D Small 4"W x 5"H x 1¾"D

**TRIM STONE** 6"W x 8"H x 1¾"D