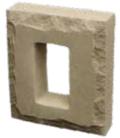

#### WINDOW & DOOR TRIM ACCENTS

ROW LOCKS Large 5½"W x 7½"H x 1¾"D Small 4"W x 5"H x 1¾"D

**TRIM STONE** 6"W x 8"H x 1¾"D