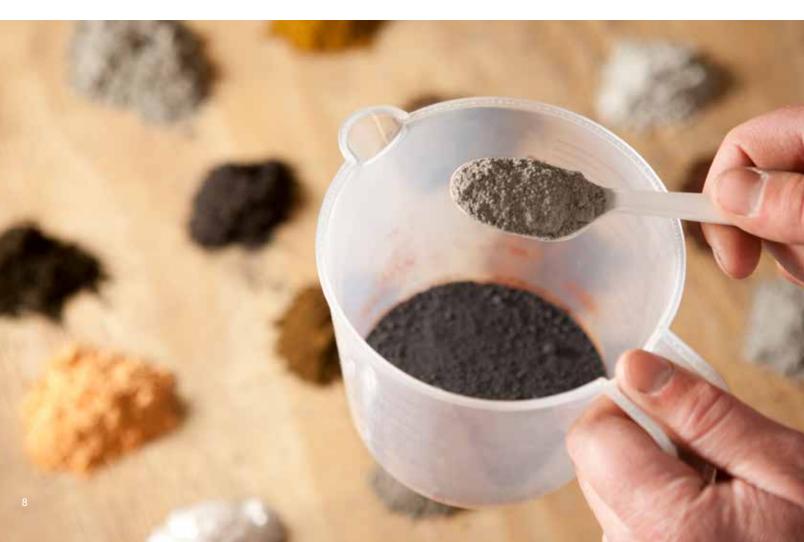

### ENHANCED COLORING SYSTEMS

ProVia is proud to offer two industry-original, enhanced coloring processes that are designed to capture the beauty of real stone colors, while elevating the vibrant intensity of the stone palette for maximum depth and dramatic curb appeal.

The **ENHANCED** coloring process combines artisan crafting with our state-of-the-art manufacturing processes involving special molds and multiple stages of hand-layering rich pigments.

Our **PREMIUM ENHANCED** coloring system involves everything the Enhanced process involves with the addition of hand-selecting individual stones to receive specialized color, bringing out maximum depth and vibrant curb appeal, to create a unique look you won't find anywhere else.