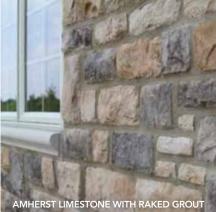

### AMHERST

(

**STONE DIMENSIONS** Width: 5<sup>1</sup>/2" - 21<sup>1</sup>/2" Height: 2" - 12<sup>1</sup>/2" Depth: 1" - 1<sup>3</sup>/4"