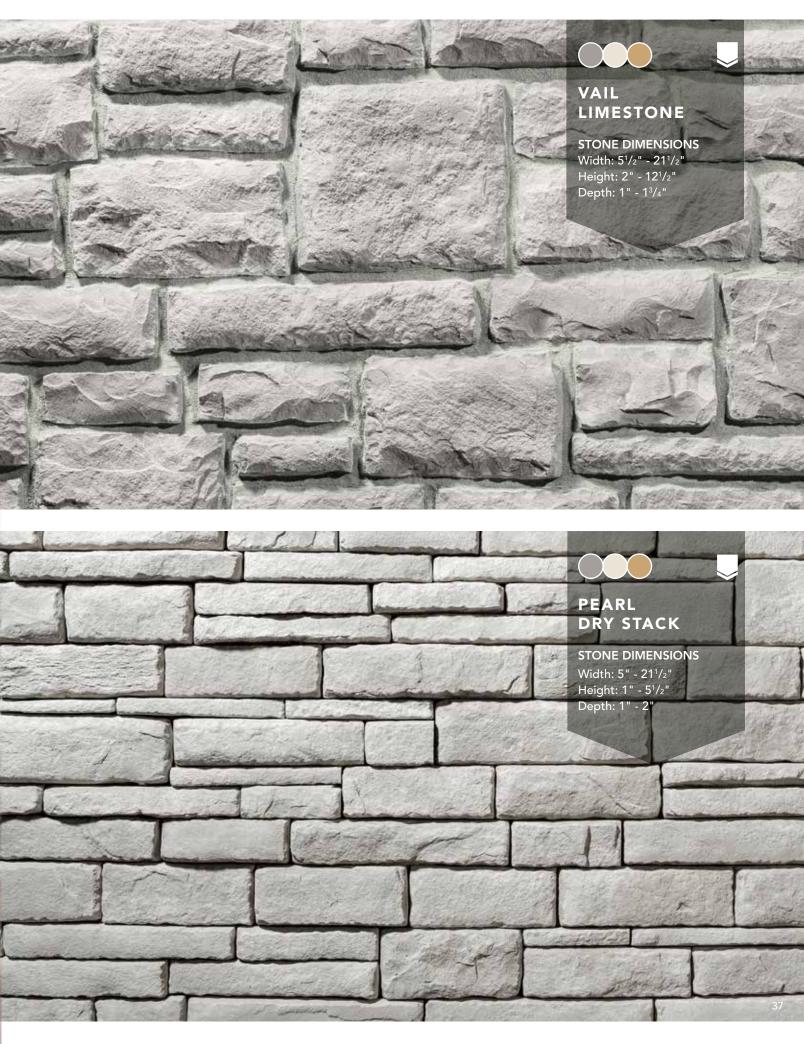

- Obsidian Edge Cut™
- Onyx PrecisionFit<sup>™</sup>
- Pearl Dry Stack
- Polar Edge Cut™
- Rainier Terra Cut<sup>™</sup>
- Silverlake Chisel Cut™
- Silverton Ridge Cut<sup>™</sup>
- Southport Dry Stack
- Tundra Edge Cut™
- Vail Limestone

## TERRA CUT<sup>™</sup>

Striking and dimensional

Terra Cut manufactured stone embodies the key characteristics of coarse-grained, glacier-worn, striated stones. Large and small slabs intermingle for a cobbled look, and multi-textured, rugged surfaces create striking shadow lines.

Flintridge Shale Color Palette - pg. 22

Frost Shale Color Palette - pg. 24

Graphite Shale Color Palette - pg. 15

**Niagara** Shale Color Palette - pg. 17

**Rainier** Glacier Color Palette - pg. 38

**Russet** Cavern Color Palette - pg. 34