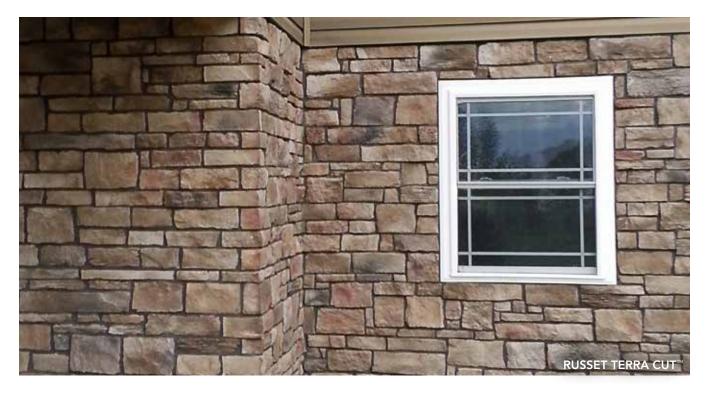

### RUSSET TERRA CUT™

()

STONE DIMENSIONS Width: 3" - 22" Height: 2" - 8" Depth: <sup>3</sup>/<sub>4</sub>" - 2"