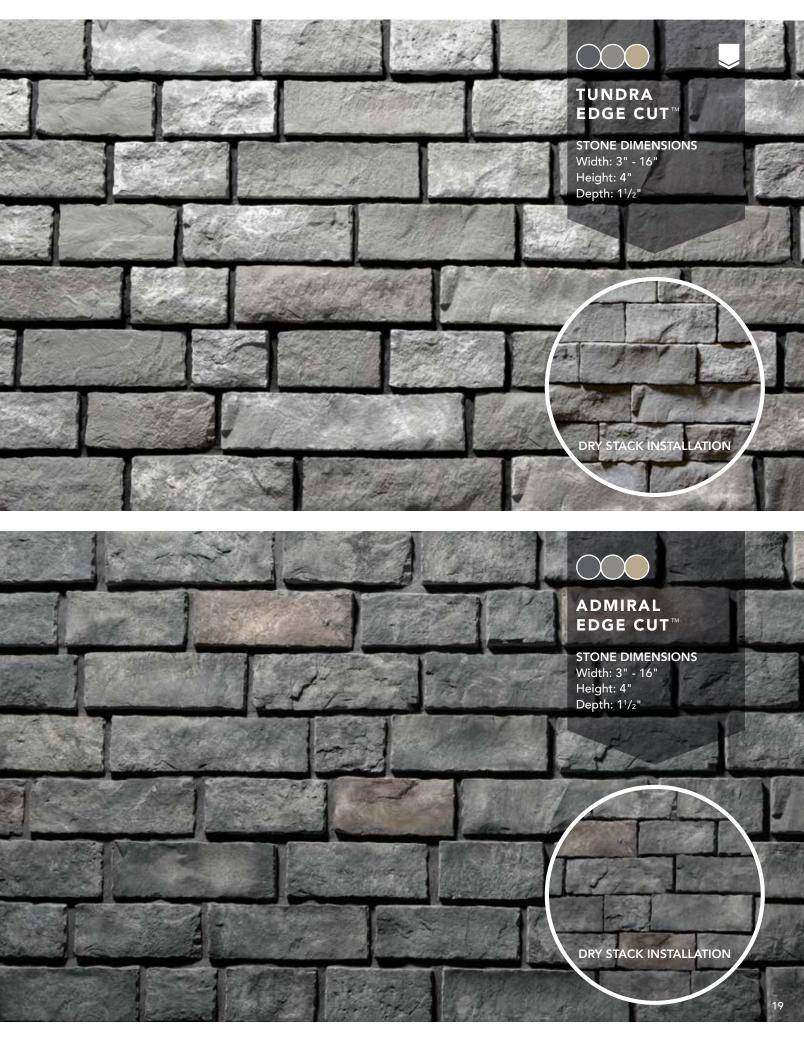

- Obsidian Edge Cut™
- Onyx PrecisionFit<sup>™</sup>
- Pearl Dry Stack
- Polar Edge Cut™
- Rainier Terra Cut<sup>™</sup>
- Silverlake Chisel Cut™
- Silverton Ridge Cut<sup>™</sup>
- Southport Dry Stack
- Tundra Edge Cut™
- Vail Limestone

### NIAGARA TERRA CUT<sup>™</sup>

χ

STONE DIMENSIONS Width: 3" - 22" Height: 2" - 8" Depth: <sup>3</sup>/4" - 2"

STONE DIMENSIONS Width: 3" - 16" Height: 4" Depth: 1<sup>1</sup>/<sub>2</sub>"

DRY STACK INSTALLATION