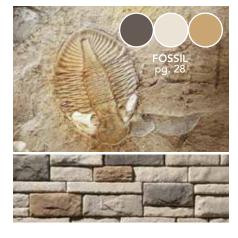

### GATHERING INSPIRATION FROM NATURE

Our color palettes are designed to give you confidence in choosing the right stone colors for your home. Gathering inspiration from natural settings across the United States, the following groupings depict similar color palettes being used across a variety of stone profiles.



Selecting stone and stone accessories should be enjoyable as you consider the various stone profiles and color choices available to you. This color palette guide, and any areas marked with our exclusive Architectural Creativity icon, will help assist you in creatively blending various colors, profiles, trim colors and other design details to distinguish the look of your home, add tremendous curb appeal and create an exterior that you and your neighbors will love.

























### UNIQUELY BLENDED ASHEN HUES

The Shale palette offers a subtle midnight darkness that many homeowners are striving to achieve.





GRAY ting Trim Color



ProVia goes to great lengths to ensure our Manufactured Stone properly depicts natural cut stone. Organic, natural pigments are skillfully applied by hand, producing remarkable/incredible variety in stone color and patterns. Care has been taken to ensure the images in this catalog represent the actual product as closely as possible. Factors such as printing techniques and digital screen settings can alter the way colors are represented in print and online. We recommend that a physical sample is always referenced when choosing a stone for your project







### DENALI RIDGE CUT™

**STONE DIMENSIONS** Width: 5" - 16" Heig