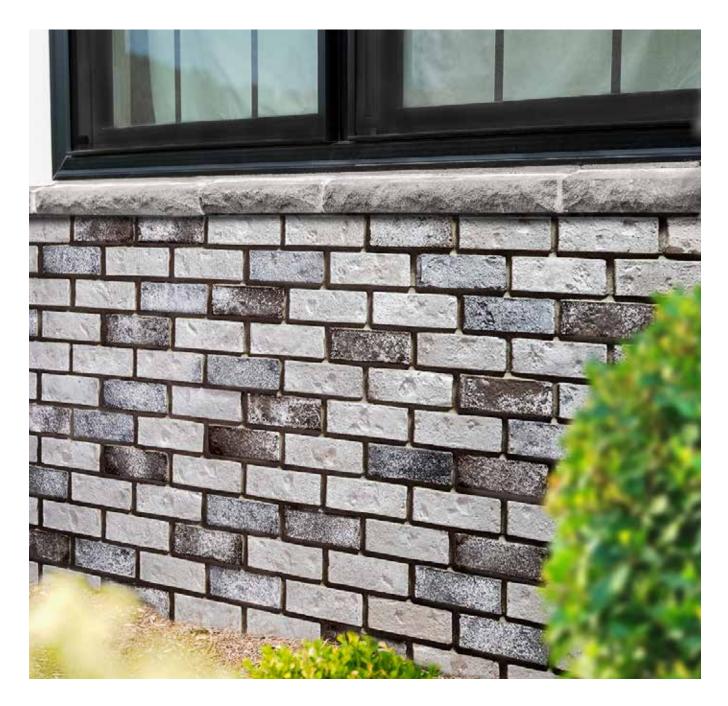

### *New Profile* THIN BRICK

Brick homes and buildings exude an imposing presence – the intricate masonry and stately appearance of stacked bricks combine for an impressive structure. Brick has been an integral part of construction since ancient times, and the first settlers in America brought that craftsmanship to New England with them. Clay from lake and riverbed sediment was plentiful in the region, and brickmaking was an important trade. Brick structures proved to be reliably solid, fire and corrosion-resistant, and incredibly durable; the use of brick for construction of homes, businesses and institutions soon outpaced other materials.

### BOSTON THIN BRICK

NOMINAL DIMENSIONS Width: 7¼" Height: 2<sup>5</sup>/8" Depth: <sup>15</sup>/16" NEW