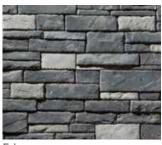

## **RIDGE CUT**<sup>™</sup>

Deep and contoured

Inspired by the rugged beauty of the landscape and infused with craggy contours for a distinct profile, Ridge Cut manufactured stone is a ProVia exclusive. Square, rectangular, and asymmetrical slabs of various sizes reside together as in nature, with deep cuts, rough surfaces and varied proportions reminiscent of mountain ranges.

Denali Shale Color Palette - pg. 17

Silverton Shale Color Palette - pg. 18

Yosemite Cavern Color Palette - pg. 33