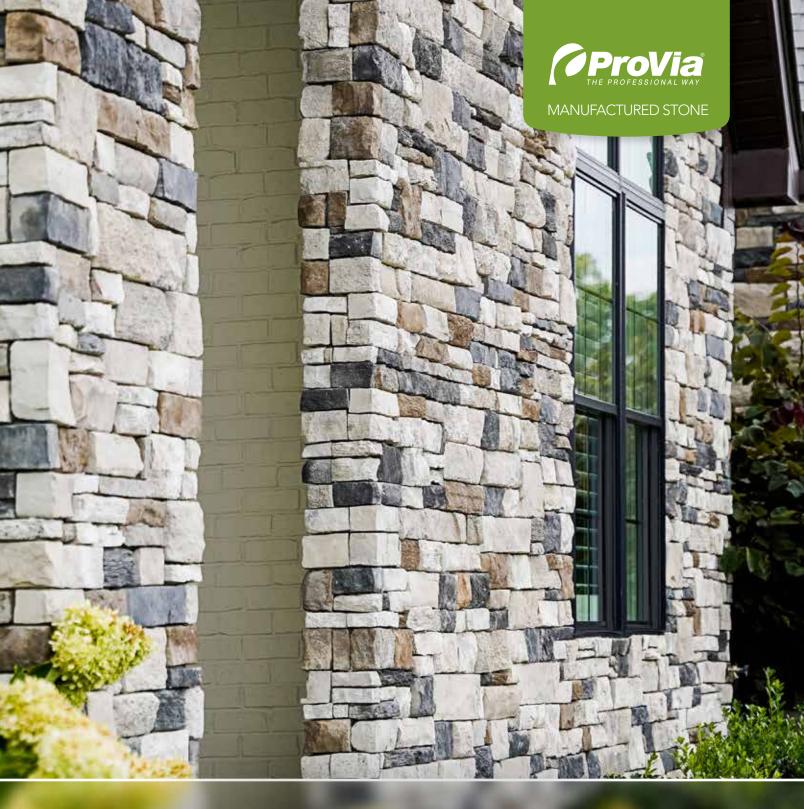

# ITED WARRAN

CTURED: COLORADO DRY STACK N THE COVER: NIAGARA TERRA CUT ON TH

### **METICULOUS CARE FOR DETAILS**

Stones used to create ProVia manufactured stone were carefully selected from unique geographic regions. These stones were then skillfully molded and cast, with special care taken to replicate the natural beauty of the undercut to achieve stunning realism. During the production process color is meticulously added to each stone using raw pigments and oxides to achieve a rich, authentic look.

#### ARTISANSHIP

Through years of experience, innovation and artistic excellence – ProVia stone collections provide enduring beauty that reliably withstands the elements.

#### **DEEP UNDERCUTS**

Capturing drama through shadows created by deep undercuts is a technique that produces stone collections of lasting beauty and realism.

#### LUSH COLORS

From richly textured surfaces to artistically infused colors including ochres, umbers, plums and russets - ProVia stone collections add warmth and beauty to any home.