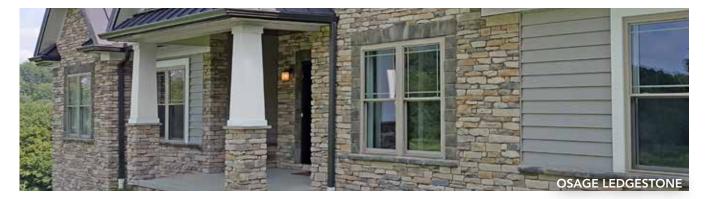

### OSAGE LEDGESTONE

し、金

STONE DIMENSIONS Width: 6" - 21<sup>1</sup>/2" Height: 1<sup>1</sup>/4" - 6<sup>1</sup>/2" Depth: 1" - 2<sup>1</sup>/4"

and.