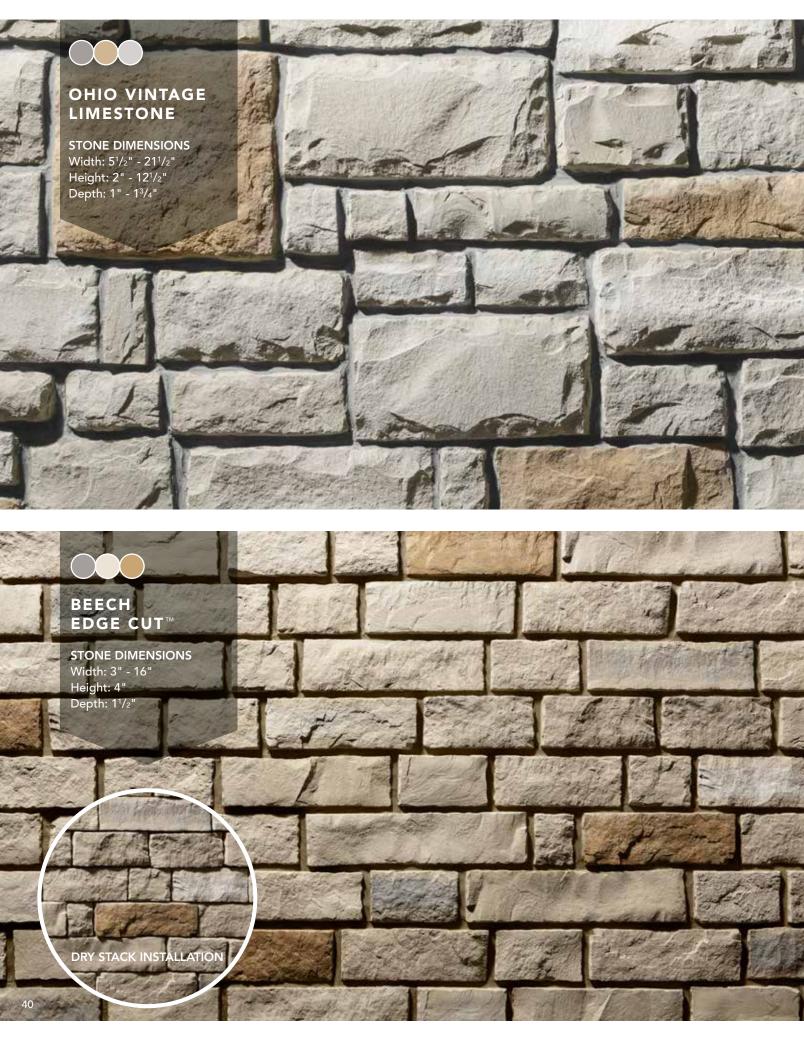

**Ohio Vintage** Glacier Color Palette - pg. 40

Glacier Color Palette - pg. 37

### NIAGARA TERRA CUT<sup>™</sup>

χ

STONE DIMENSIONS Width: 3" - 22" Height: 2" - 8" Depth: <sup>3</sup>/4" - 2"

STONE DIMENSIONS Width: 3" - 16" Height: 4" Depth: 1<sup>1</sup>/<sub>2</sub>"

DRY STACK INSTALLATION