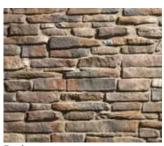

### LEDGESTONE

Irregular and imperfect

Jagged, rough, and random in size and shape, our Ledgestone profile's imperfect surfaces and earthy brown and gray hues are so authentic looking, you'd swear they were quarried naturally. Dramatic shadows between the individual stones of Ledgestone veneer change with the sun's position, giving this style a fluid and striking curb appeal. Dry stacking and grouting can offer even more design options.