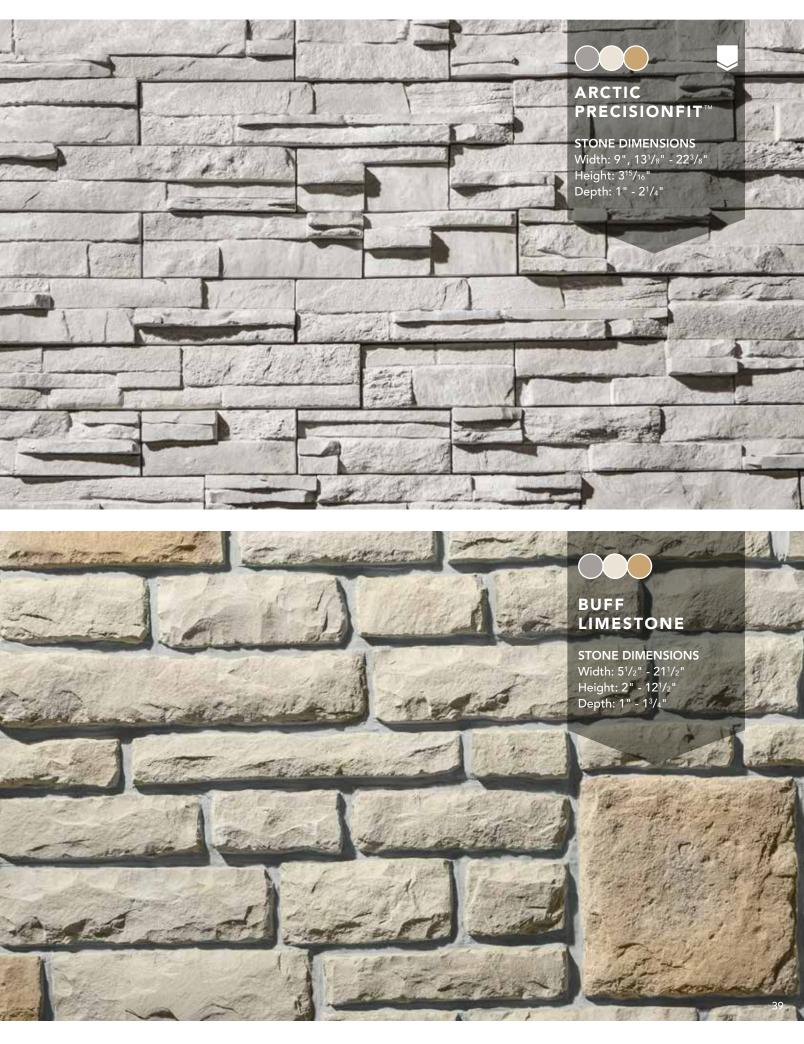

### DENALI RIDGE CUT™

**STONE DIMENSIONS** Width: 5" - 16" Height: 2<sup>1</sup>/2" - 9" Depth: 1<sup>1</sup>/2" - 2"  $\star$ 

\*

### NIAGARA TERRA CUT<sup>™</sup>

χ

STONE DIMENSIONS Width: 3" - 22" Height: 2" - 8" Depth: <sup>3</sup>/4" - 2"

STONE DIMENSIONS Width: 3" - 16" Height: 4" Depth: 1<sup>1</sup>/<sub>2</sub>"

DRY STACK INSTALLATION

### CASTLEROCK RIDGE CUT<sup>TM</sup>

()

**STONE DIMENSIONS** Width: 5" - 16" Height: 2<sup>1</sup>/<sub>2</sub>" - 9" Depth: 1<sup>1</sup>/<sub>2</sub>" - 2"

STONE DIMENSIONS Width: 6" - 21<sup>1</sup>/2" Height: 3" - 12" Depth: 1<sup>3</sup>/4"