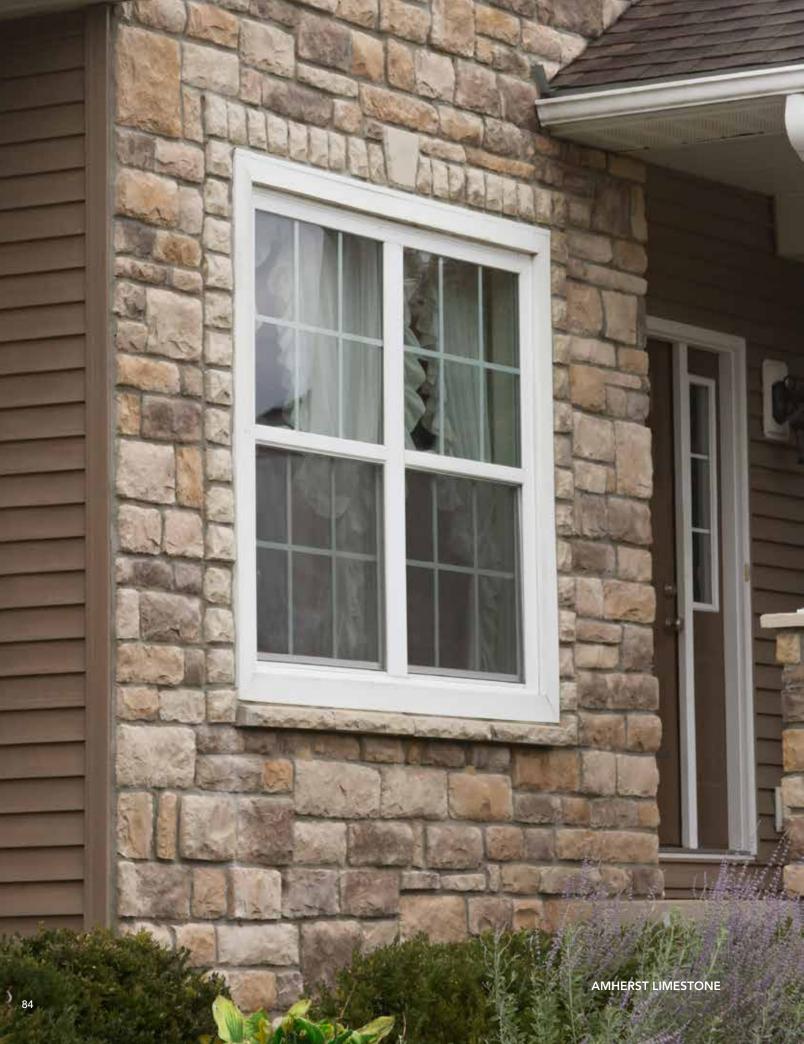

### AMHERST

(

**STONE DIMENSIONS** Width: 5<sup>1</sup>/2" - 21<sup>1</sup>/2" Height: 2" - 12<sup>1</sup>/2" Depth: 1" - 1<sup>3</sup>/4"