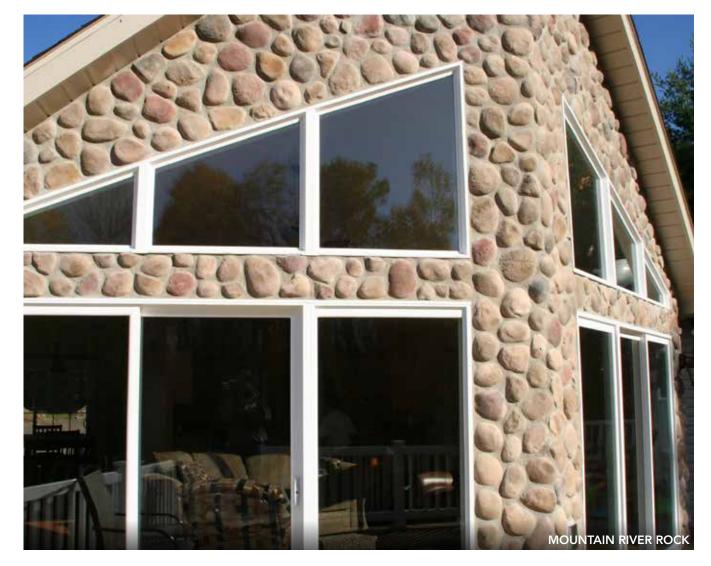

## RIVER ROCK

Curved and Fluid

Rounded corners and smooth surfaces characterize our River Rock stone veneer profile. Each stone's countenance appears as if gently polished by a flowing stream, with softened edges and lightly dimpled surfaces. Perfect for bringing the ambiance of calming waters to interior and exterior design.

**Michigan** Mesquite Color Palette - pg. 51

Mountain Mesa Color Palette - pg. 47