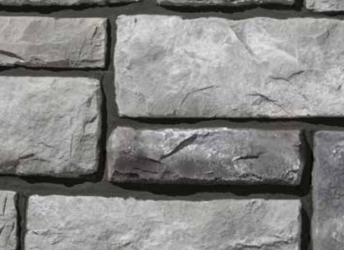

### NIAGARA TERRA CUT<sup>™</sup>

χ

STONE DIMENSIONS Width: 3" - 22" Height: 2" - 8" Depth: <sup>3</sup>/4" - 2"

STONE DIMENSIONS Width: 3" - 16" Height: 4" Depth: 1<sup>1</sup>/<sub>2</sub>"

DRY STACK INSTALLATION