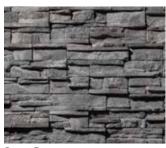

### Color Palettes

SHALE

CAVERN pg. 32

pg. 42

pg. 48

DESERT SANDS

pg. 54

pg. 14

### **ORNATE UNDERGROUND BLUSH**

The Cavern palette's rich browns and rustic reds reflect stone found deep within the earth.

**BUFF** Contrasting Trim Color

ProVia goes to great lengths to ensure our Manufactured Stone properly depicts natural cut stone. Organic, natural pigments are skillfully applied by hand, producing remarkable/incredible variety in stone color and patterns. Care has been taken to ensure the images in this catalog represent the actual product as closely as possible. Factors such as printing techniques and digital screen settings can alter the way colors are represented in print and online. We recommend that a physical sample is always referenced when choosing a stone for your project