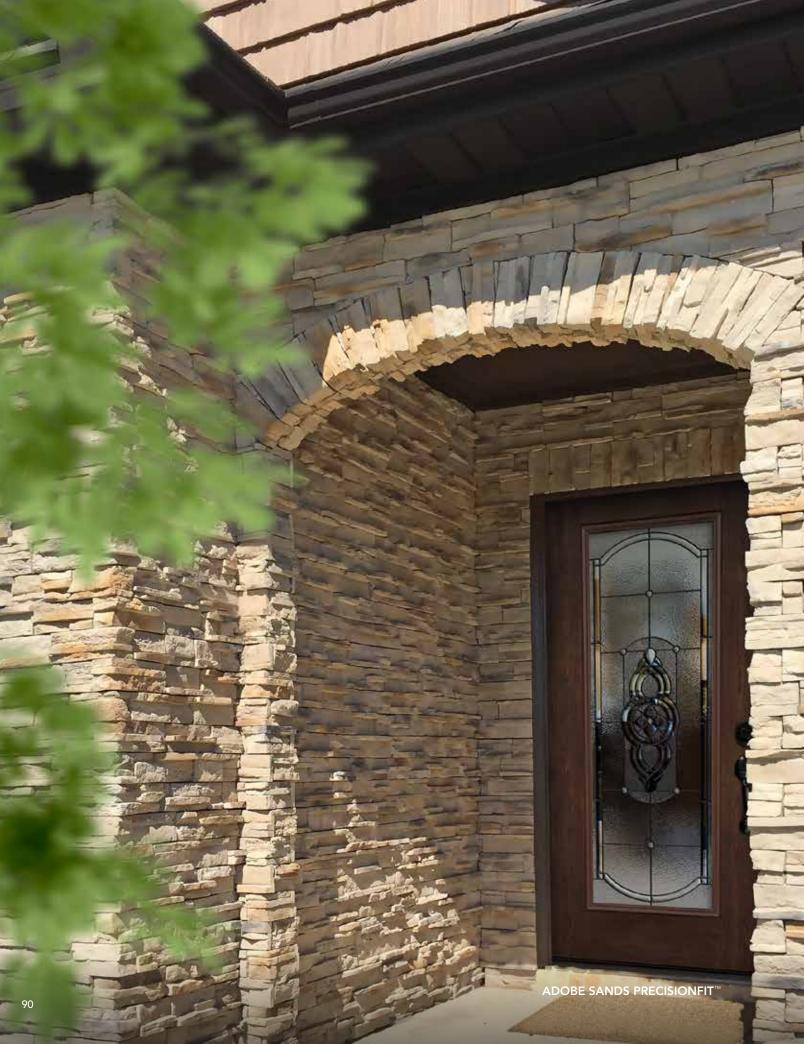

### ADOBE SANDS

A MAR

tenter of

STONE DIMENSIONS Width: 9", 13<sup>1</sup>/8" - 22<sup>3</sup>/8" Height: 3<sup>15</sup>/16" Depth: 1" - 2<sup>1</sup>/4"