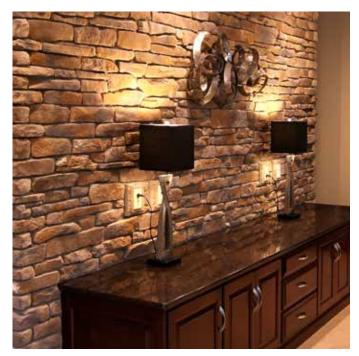

### INTERIOR APPLICATIONS

ProVia stone products can also be installed on the interior of your home. Fireplaces, kitchens, family room walls...our diverse selection of stone profiles and colors can create pleasant, welcoming atmospheres within the walls of your home.

Color is affected by the lighting inside your home, and lighting can have a tremendous impact on how you see color, as shown in the picture above. Light reflected from painted walls, stained wood, and colored carpeting, for example, can provide dramatic color shifts that can make the stone color appear different. Thus, creating an impressive atmosphere within your home.

When choosing your ProVia stone products for exterior or interior purposes, we encourage you to choose carefully, and look at our colors within the environments they will be installed in. This will provide you with a truer representation of what you can expect to see with your finished project.