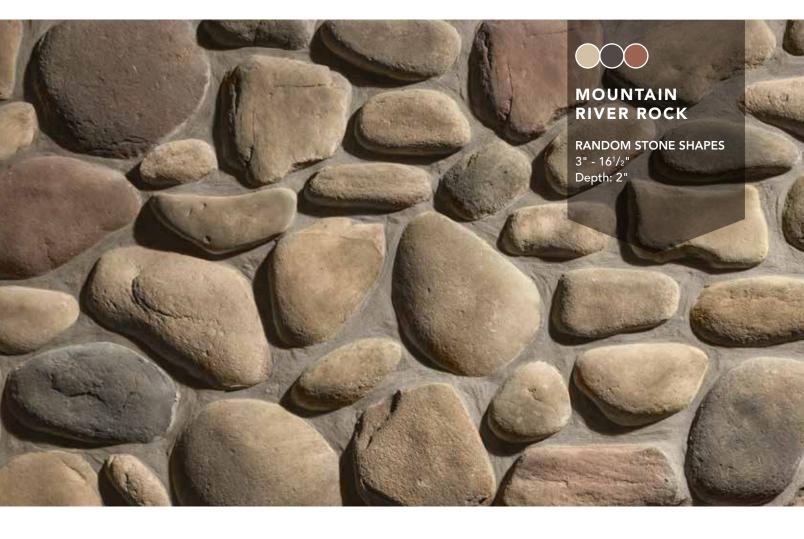

#### MICHIGAN RIVER ROCK

RANDOM STONE SHAPES 3" - 16<sup>1</sup>/2" Depth: 2"

## RIVER ROCK

Curved and Fluid

Rounded corners and smooth surfaces characterize our River Rock stone veneer profile. Each stone's countenance appears as if gently polished by a flowing stream, with softened edges and lightly dimpled surfaces. Perfect for bringing the ambiance of calming waters to interior and exterior design.

**Michigan** Mesquite Color Palette - pg. 51

Mountain Mesa Color Palette - pg. 47