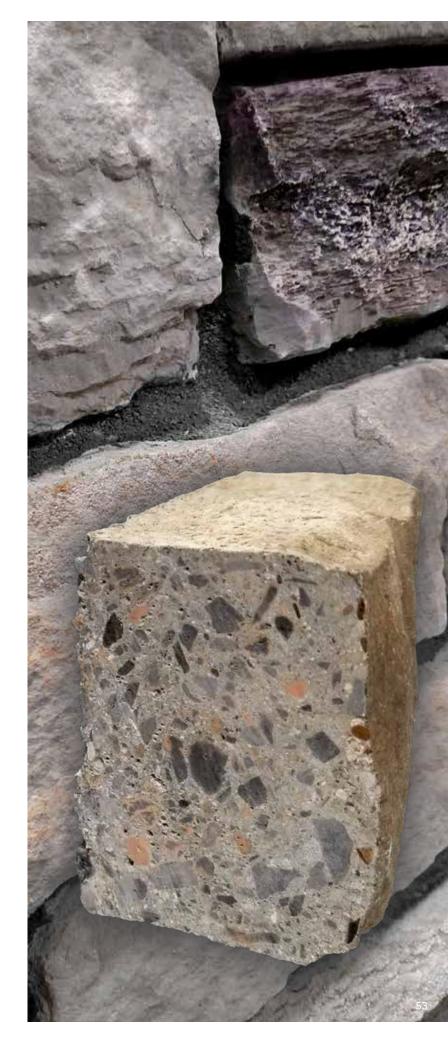

## MOISTURE CONTENT

Manufactured stone is made from a concrete mixture that contains high-quality, light weight aggregates and Portland cement that are combined with water, and then wet cast into molds.

The higher the moisture content of a stone, the darker and more saturated it's appearance. **The stone will lighten as the moisture equalizes**. The moisture content in the stone may take **up to 6 months** to equalize, depending on weather conditions. Most installations require multiple boxes of stone, which may be at varied stages of curing.

Uncured Stone

Cured Stone