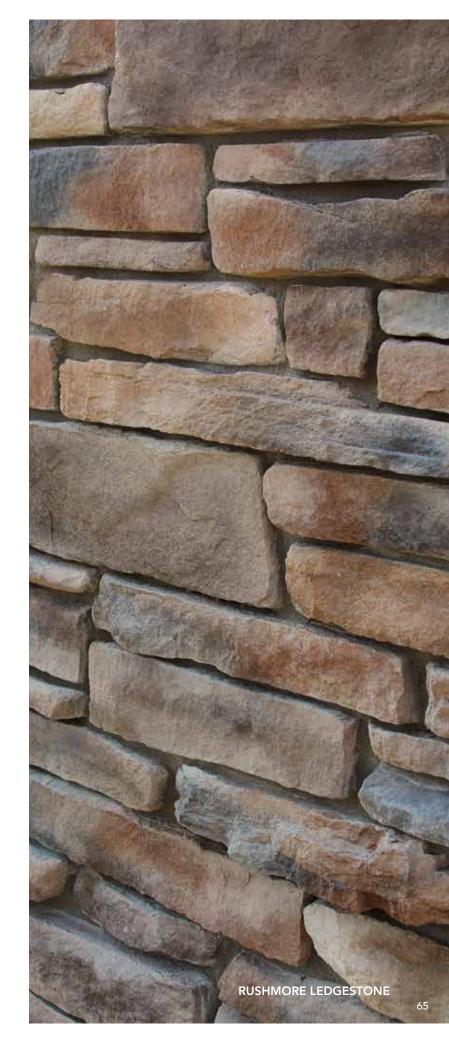

### MYSTIC LEDGESTONE

 $\sum$ 

STONE DIMENSIONS Width: 6" - 21<sup>1</sup>/<sub>2</sub>" Height: 1<sup>1</sup>/<sub>4</sub>" - 6<sup>1</sup>/<sub>2</sub>" Depth: 1" - 2<sup>1</sup>/<sub>4</sub>"

Rushmore Timber Color Palette - pg. 64

Saginaw Mesquite Color Palette - pg. 50

**Santee** Mesa Color Palette - pg. 45

**Southbriar** Spanish Moss Color Palette - pg. 59

Susquehanna Cavern Color Palette - pg. 34