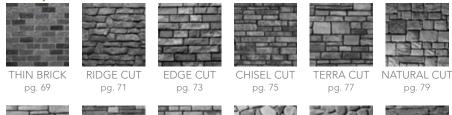

## **RIDGE CUT**<sup>™</sup>

Deep and contoured

Inspired by the rugged beauty of the landscape and infused with craggy contours for a distinct profile, Ridge Cut manufactured stone is a ProVia exclusive. Square, rectangular, and asymmetrical slabs of various sizes reside together as in nature, with deep cuts, rough surfaces and varied proportions reminiscent of mountain ranges.

### Clean and harmonious

Definition and structure are the hallmarks of the Edge Cut manufactured stone profile. Consistent, cleancut edges and uniform sizes result in a harmonious and coordinated appearance, yet each stone features unique textures and shadow lines for individual character.

## CHISEL CUT<sup>TM</sup>

Irregular and diverse

Variety is the characteristic of our Chisel Cut stone—this profile combines the structure of predominantly rectangular shapes with irregular depths, diverse sizes, and varied textures, creating a balanced, complementary look with great visual impact. Chisel Cut manufactured stone veneer offers the versatility of either a grouted or dry-stacked application.

## TERRA CUT<sup>™</sup>

Striking and dimensional

Terra Cut manufactured stone embodies the key characteristics of coarse-grained, glacier-worn, striated stones. Large and small slabs intermingle for a cobbled look, and multi-textured, rugged surfaces create striking shadow lines.

# NATURAL CUT<sup>TM</sup>

Add a touch of old country charm

A ProVia original, this stone veneer profile utilizes slab configurations with irregular sizes and varied textures to re-create the appeal of Old Country architecture. Rugged edges portray a chiseled, uniform look, while the disparate proportions provide a break in the block formations. Add our Natural Cut stone in small doses, like porch columns or entryways, to enhance the visual appeal of your home or make a bold statement with a whole new exterior that emulates the look of a historic mansion or fortress.