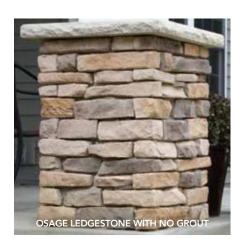

### OSAGE LEDGESTONE

し、金

STONE DIMENSIONS Width: 6" - 21<sup>1</sup>/2" Height: 1<sup>1</sup>/4" - 6<sup>1</sup>/2" Depth: 1" - 2<sup>1</sup>/4"

and.