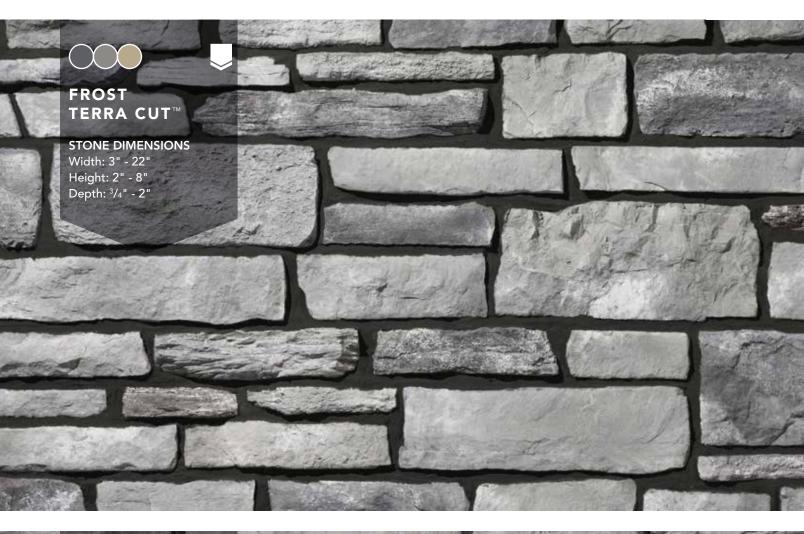

### NIAGARA TERRA CUT<sup>™</sup>

χ

STONE DIMENSIONS Width: 3" - 22" Height: 2" - 8" Depth: <sup>3</sup>/4" - 2"

STONE DIMENSIONS Width: 3" - 16" Height: 4" Depth: 1<sup>1</sup>/<sub>2</sub>"

DRY STACK INSTALLATION

### FLINTRIDGE TERRA CUT™

STONE DIMENSIONS Width: 3" - 22" Height: 2" - 8" Depth: <sup>3</sup>/4" - 2"

Flintridge Shale Color Palette - pg. 22

Frost Shale Color Palette - pg. 24

Graphite Shale Color Palette - pg. 15

**Niagara** Shale Color Palette - pg. 17

**Rainier** Glacier Color Palette - pg. 38

**Russet** Cavern Color Palette - pg. 34