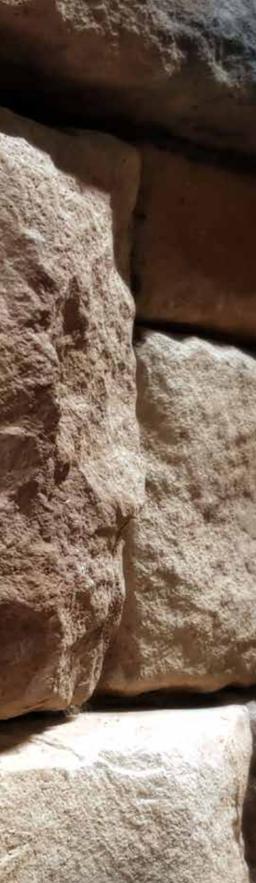

### LEDGESTONE

Irregular and imperfect

Jagged, rough, and random in size and shape, our Ledgestone profile's imperfect surfaces and earthy brown and gray hues are so authentic looking, you'd swear they were quarried naturally. Dramatic shadows between the individual stones of Ledgestone veneer change with the sun's position, giving this style a fluid and striking curb appeal. Dry stacking and grouting can offer even more design options.