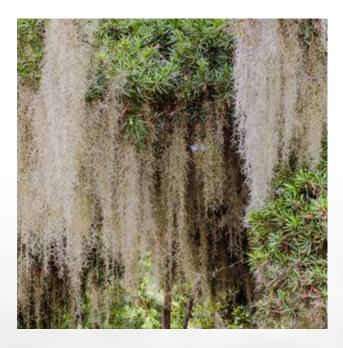

### SPANISH MOSS Palette

#### **BLUSHES OF THE AMERICAN SOUTH**

Spanish moss grows from southern oak trees and attracts onlooker's attention in a subtle way. This palette is excellent for homeowners looking to complement their bold siding and trim with a more subdued tone that draws attention in a unique way with its tame demeanor.

**BROWN** Complementary Trim Color

**BUFF** Contrasting Trim Color

ProVia goes to great lengths to ensure our Manufactured Stone properly depicts natural cut stone. Organic, natural pigments are skillfully applied by hand, producing remarkable/incredible variety in stone color and patterns. Care has been taken to ensure the images in this catalog represent the actual product as closely as possible. Factors such as printing techniques and digital screen settings can alter the way colors are represented in print and online. We recommend that a physical sample is always referenced when choosing a stone for your project