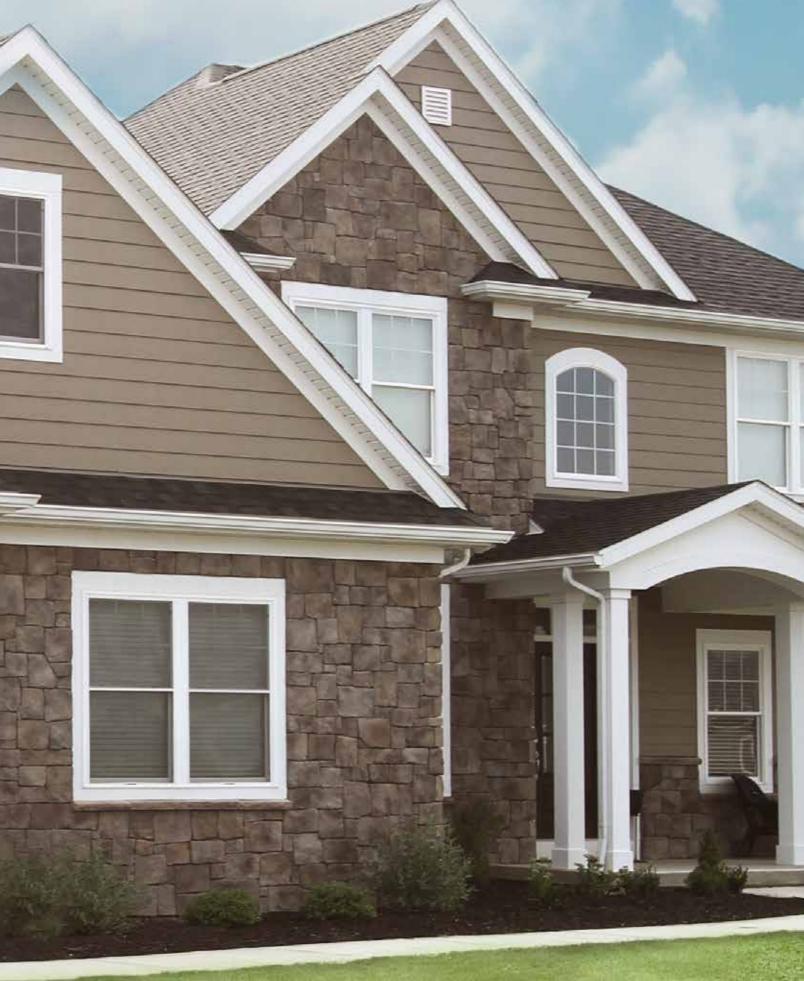

ympus** Shale Color Palette - pg. 23



**Silverlake** Shale Color Palette - pg. 21



**Sterling** Shale Color Palette - pg. 22



Wellington Shale Color Palette - pg. 21



## TERRA CUT<sup>™</sup>

Striking and dimensional

Terra Cut manufactured stone embodies the key characteristics of coarse-grained, glacier-worn, striated stones. Large and small slabs intermingle for a cobbled look, and multi-textured, rugged surfaces create striking shadow lines.



Flintridge Shale Color Palette - pg. 22



Frost Shale Color Palette - pg. 24



Graphite Shale Color Palette - pg. 15



**Niagara** Shale Color Palette - pg. 17



**Rainier** Glacier Color Palette - pg. 38



**Russet** Cavern Color Palette - pg. 34



Slate Shale Color Palette - pg. 26



**Summit** Fossil Color Palette - pg. 29





# NATURAL CUT<sup>TM</sup>

Add a touch of old country charm

A ProVia original, this stone veneer profile utilizes slab configurations with irregular sizes and varied textures to re-create the appeal of Old Country architecture. Rugged edges portray a chiseled, uniform look, while the disparate proportions provide a break in the block formations. Add our Natural Cut stone in small doses, like porch columns or entryways, to enhance the visual appeal of your home or make a bold statement with a whole new exterior that emulates the look of a historic mansion or fortress.



Alta Shale Color Palette - pg. 16



Ashworth Copper Color Palette - pg. 52



**Fernwood** Spanish Moss Color Palette - pg. 60



**Seaboard** Shale Color Palette - pg. 20



Woodbridge Mesa Color Palette - pg. 44