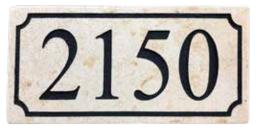

#### ADDRESS STONES

Address stones are a great way to add that final polish and further enhance curb appeal to any project. Available in Gray Limestone or Buff Sandstone. The address stones are made to be mounted horizontally and can accommodate up to 5 numbers that will be painted black, in the Times New Roman font pictured. There is also an optional pinstripe that can be added around the numbers. Please allow 1 to 2 weeks lead time.

GRAY LIMESTONE

**BUFF SANDSTONE WITH PINSTRIPE OPTION** 

Address stones are manufactured out of natural stone. Slight variations in color or veining may occur.