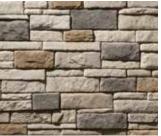

### NATURALLY AGED SEPIA SHADES

The golden browns, grays and beiges of our Fossil palette portray the realism of ancient nature.

BROWN Complementary Trim Color

**BUFF** Contrasting Trim Color

ProVia goes to great lengths to ensure our Manufactured Stone properly depicts natural cut stone. Organic, natural pigments are skillfully applied by hand, producing remarkable/incredible variety in stone color and patterns. Care has been taken to ensure the images in this catalog represent the actual product as closely as possible. Factors such as printing techniques and digital screen settings can alter the way colors are represented in print and online. We recommend that a physical sample is always referenced when choosing a stone for your project