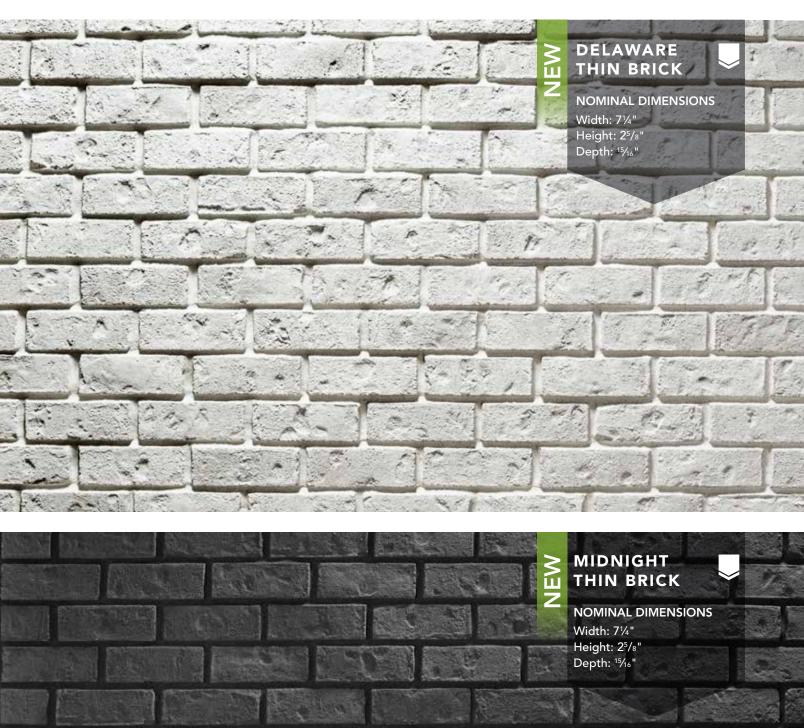

### *New Profile* THIN BRICK

Brick homes and buildings exude an imposing presence – the intricate masonry and stately appearance of stacked bricks combine for an impressive structure. Brick has been an integral part of construction since ancient times, and the first settlers in America brought that craftsmanship to New England with them. Clay from lake and riverbed sediment was plentiful in the region, and brickmaking was an important trade. Brick structures proved to be reliably solid, fire and corrosion-resistant, and incredibly durable; the use of brick for construction of homes, businesses and institutions soon outpaced other materials.

### BOSTON THIN BRICK

NOMINAL DIMENSIONS Width: 7¼" Height: 2<sup>5</sup>/8" Depth: <sup>15</sup>/16" NEW