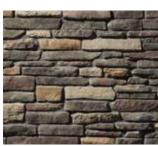

### LEDGESTONE

Irregular and imperfect

Jagged, rough, and random in size and shape, our Ledgestone profile's imperfect surfaces and earthy brown and gray hues are so authentic looking, you'd swear they were quarried naturally. Dramatic shadows between the individual stones of Ledgestone veneer change with the sun's position, giving this style a fluid and striking curb appeal. Dry stacking and grouting can offer even more design options.

Brighton Desert Sands Color Palette - pg. 55

Shale Color Palette - pg. 24

Osage Fossil Color Palette - pg. 30

**Oxford** Shale Color Palette - pg. 25

**Ozark** Mesa Color Palette - pg. 44

Prescot Mesa Color Palette - pg. 43

Rushmore Timber Color Palette - pg. 64

Saginaw Mesquite Color Palette - pg. 50

**Santee** Mesa Color Palette - pg. 45

**Southbriar** Spanish Moss Color Palette - pg. 59

Susquehanna Cavern Color Palette - pg. 34