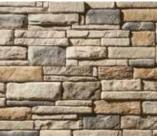

### NATURALLY AGED SEPIA SHADES

The golden browns, grays and beiges of our Fossil palette portray the realism of ancient nature.

BROWN Complementary Trim Color

**BUFF** Contrasting Trim Color

ProVia goes to great lengths to ensure our Manufactured Stone properly depicts natural cut stone. Organic, natural pigments are skillfully applied by hand, producing remarkable/incredible variety in stone color and patterns. Care has been taken to ensure the images in this catalog represent the actual product as closely as possible. Factors such as printing techniques and digital screen settings can alter the way colors are represented in print and online. We recommend that a physical sample is always referenced when choosing a stone for your project

Brighton Desert Sands Color Palette - pg. 55

Shale Color Palette - pg. 24

Osage Fossil Color Palette - pg. 30

**Oxford** Shale Color Palette - pg. 25

**Ozark** Mesa Color Palette - pg. 44

Prescot Mesa Color Palette - pg. 43