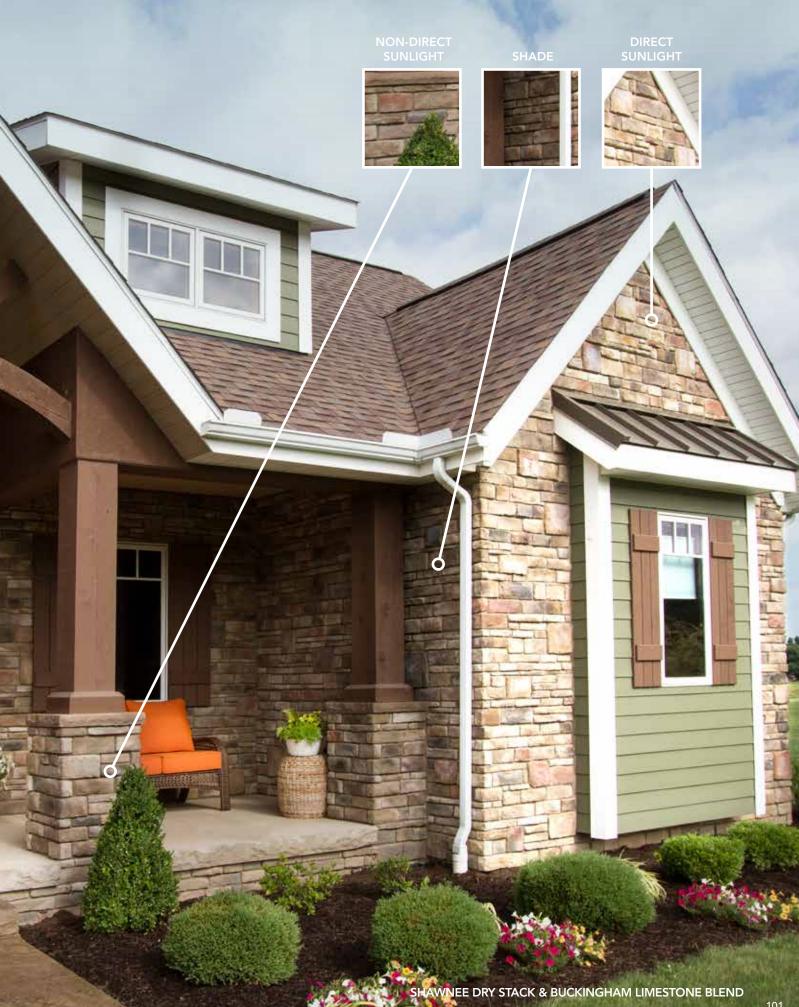

### HOW LIGHTING AFFECTS THE WAY YOU SEE COLOR

### **EXTERIOR APPLICATIONS**

Choosing the color of stone for your home's exterior is important to you. Making the right color choice can increase curb appeal and the value of your home.

As you look at all the different styles and colors of ProVia stone products, it is important to factor in lighting when making your choice. Daylight, or more specifically, direct sunlight versus indirect sunlight, impacts how color is perceived.

In the image above, notice how the direct sunlight has a dramatic affect on the color of the stone. Direct sunlight can also create dramatic shadow lines providing increased visual appeal.

As you look at the stone colors in the shaded parts of the home, it begins to take on a completely different look and feel. Colors become less vivid creating a softer, more subtle look. Shadow lines are reduced and sometimes eliminated.