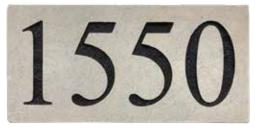

#### ADDRESS STONES

Address stones are a great way to add that final polish and further enhance curb appeal to any project. Available in Gray Limestone or Buff Sandstone. The address stones are made to be mounted horizontally and can accommodate up to 5 numbers that will be painted black, in the Times New Roman font pictured. There is also an optional pinstripe that can be added around the numbers. Please allow 1 to 2 weeks lead time.

GRAY LIMESTONE

**BUFF SANDSTONE WITH PINSTRIPE OPTION** 

Address stones are manufactured out of natural stone. Slight variations in color or veining may occur.