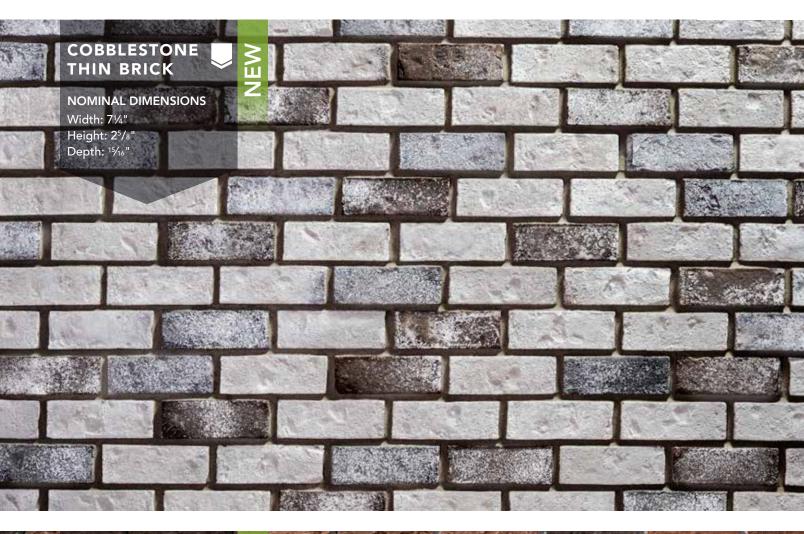

### Look for this symbol next to the Enhanced colors featured in our catalog:

- Alpine PrecisionFit<sup>™</sup>
- Alta Natural Cut<sup>™</sup>
  Arctic PrecisionEit<sup>™</sup>
- Arctic PrecisionFit
  Boston Thin Brick
- Cobblestone Thin Brick
- Cobblestone Thin Brick
- Delaware Thin Brick
  Frost Terra Cut<sup>™</sup>
- Frost Terra Cut
  Graphite Terra Cut<sup>™</sup>
- Graphite Terra Cut
  Harbor Limestone
- Midnight Thin Brick
- Mystic Ledgestone