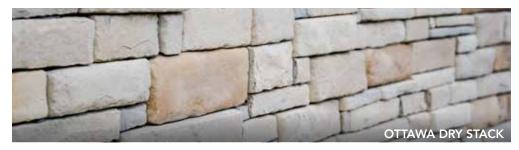

## DRY STACK

### Layered and precise

Tastes and trends change, but enduring beauty lasts a lifetime. Dry Stack stone veneer is a collection of carefully selected stone of varying thickness, in an array of hues ranging from earthen grays and charcoals to golden browns and plums. The compact, tightly layered profile and sandblasted visage exude a timeless sophistication. With no grout required, this stacked style fits easily together for a compact appearance.