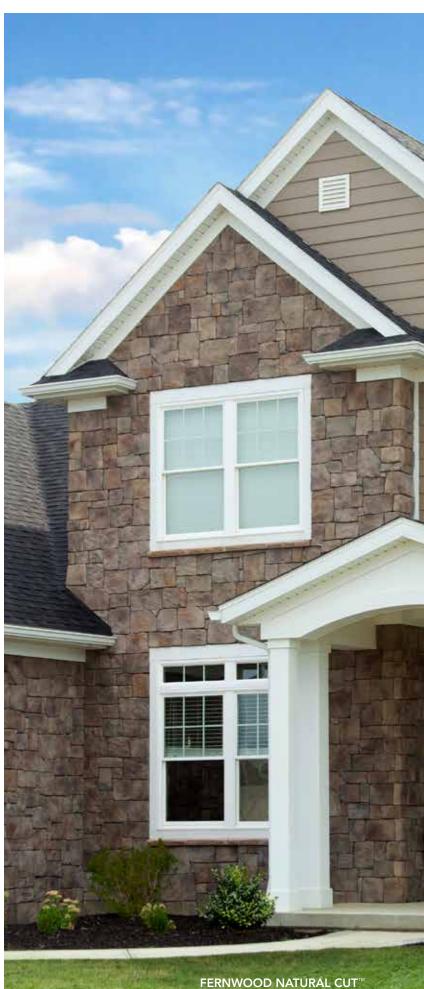

### TIMBER Palette

### COPIOUS WOODLAND TINTS

The honeyed browns of oak wood, together with the warm flame of rustic orange and ashen gray smoke combine to create the colors of the Timber palette.

**BUFF** Contrasting Trim Color

ProVia goes to great lengths to ensure our Manufactured Stone properly depicts natural cut stone. Organic, natural pigments are skillfully applied by hand, producing remarkable/incredible variety in stone color and patterns. Care has been taken to ensure the images in this catalog represent the actual product as closely as possible. Factors such as printing techniques and digital screen settings can alter the way colors are represented in print and online. We recommend that a physical sample is always referenced when choosing a stone for your project