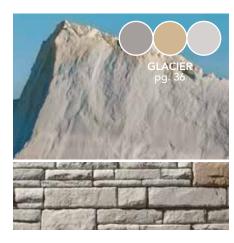

#### DELICATE TAWNY COMPLEXION

With its cool earthtone hues, the soothing look of the Glacier palette can create an appealing design element for many architectural styles.

ProVia goes to great lengths to ensure our Manufactured Stone properly depicts natural cut stone. Organic, natural pigments are skillfully applied by hand, producing remarkable/incredible variety in stone color and patterns. Care has been taken to ensure the images in this catalog represent the actual product as closely as possible. Factors such as printing techniques and digital screen settings can alter the way colors are represented in print and online. We recommend that a physical sample is always referenced when choosing a stone for your project