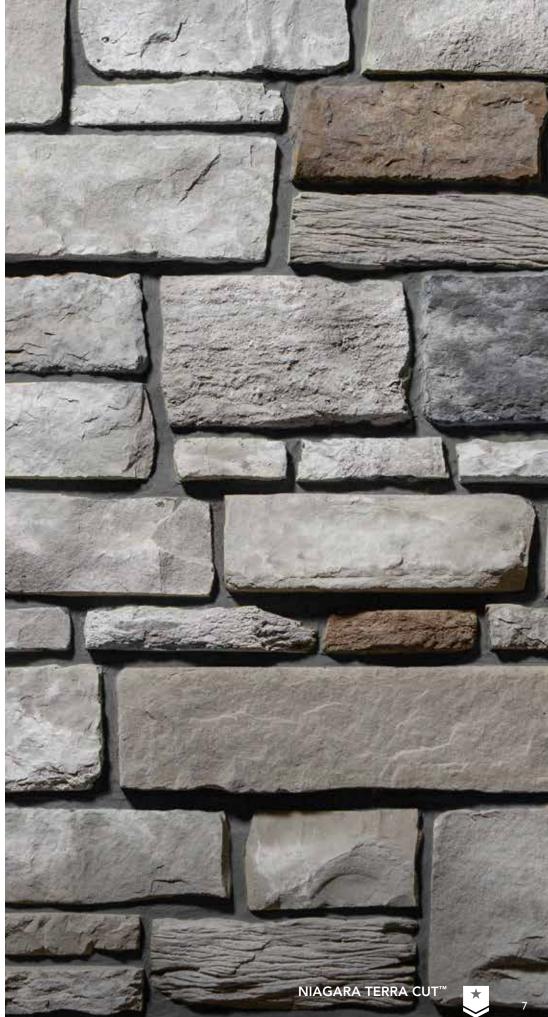

### NIAGARA TERRA CUT<sup>™</sup>

χ

STONE DIMENSIONS Width: 3" - 22" Height: 2" - 8" Depth: <sup>3</sup>/4" - 2"

STONE DIMENSIONS Width: 3" - 16" Height: 4" Depth: 1<sup>1</sup>/<sub>2</sub>"

DRY STACK INSTALLATION

# ITED WARRAN

CTURED: COLORADO DRY STACK N THE COVER: NIAGARA TERRA CUT ON TH