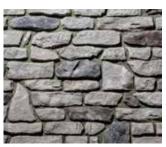

### CASTLEROCK RIDGE CUT<sup>TM</sup>

()

**STONE DIMENSIONS** Width: 5" - 16" Height: 2<sup>1</sup>/<sub>2</sub>" - 9" Depth: 1<sup>1</sup>/<sub>2</sub>" - 2"

STONE DIMENSIONS Width: 6" - 21<sup>1</sup>/2" Height: 3" - 12" Depth: 1<sup>3</sup>/4"