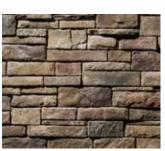

### **ORNATE UNDERGROUND BLUSH**

The Cavern palette's rich browns and rustic reds reflect stone found deep within the earth.

**BUFF** Contrasting Trim Color

ProVia goes to great lengths to ensure our Manufactured Stone properly depicts natural cut stone. Organic, natural pigments are skillfully applied by hand, producing remarkable/incredible variety in stone color and patterns. Care has been taken to ensure the images in this catalog represent the actual product as closely as possible. Factors such as printing techniques and digital screen settings can alter the way colors are represented in print and online. We recommend that a physical sample is always referenced when choosing a stone for your project