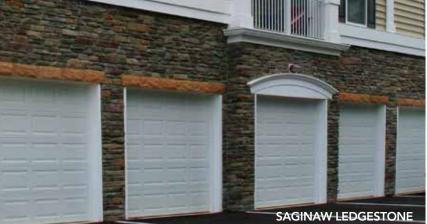

#### SAGINAW LEDGESTONE

 $\bigcirc$ 

STONE DIMENSIONS Width: 6" - 21<sup>1</sup>/2" Height: 1<sup>1</sup>/4" - 6<sup>1</sup>/2" Depth: 1" - 2<sup>1</sup>/4"

Rushmore Timber Color Palette - pg. 64

Saginaw Mesquite Color Palette - pg. 50

**Santee** Mesa Color Palette - pg. 45

**Southbriar** Spanish Moss Color Palette - pg. 59

Susquehanna Cavern Color Palette - pg. 34