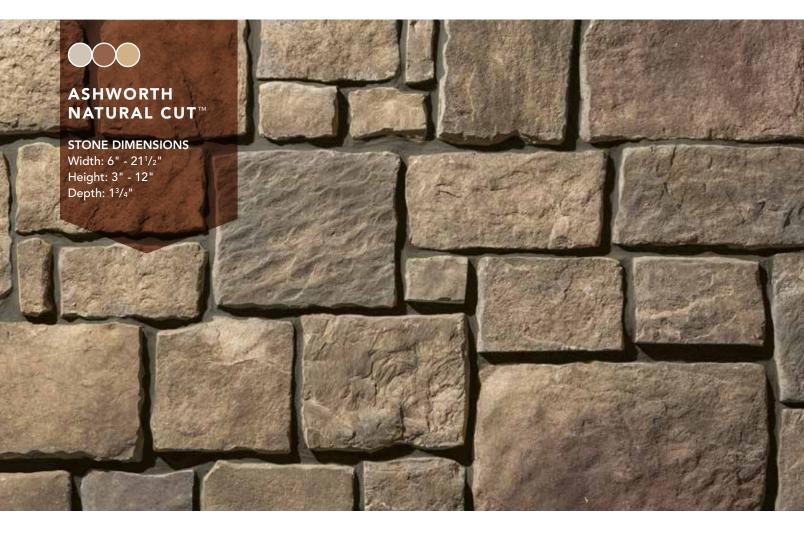

### CASTLEROCK RIDGE CUT<sup>TM</sup>

()

**STONE DIMENSIONS** Width: 5" - 16" Height: 2<sup>1</sup>/<sub>2</sub>" - 9" Depth: 1<sup>1</sup>/<sub>2</sub>" - 2"

STONE DIMENSIONS Width: 6" - 21<sup>1</sup>/2" Height: 3" - 12" Depth: 1<sup>3</sup>/4"