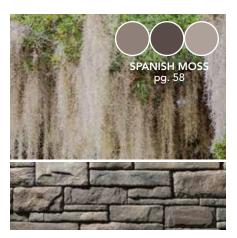

### SPANISH MOSS Palette

#### **BLUSHES OF THE AMERICAN SOUTH**

Spanish moss grows from southern oak trees and attracts onlooker's attention in a subtle way. This palette is excellent for homeowners looking to complement their bold siding and trim with a more subdued tone that draws attention in a unique way with its tame demeanor.

**BROWN** Complementary Trim Color

**BUFF** Contrasting Trim Color

ProVia goes to great lengths to ensure our Manufactured Stone properly depicts natural cut stone. Organic, natural pigments are skillfully applied by hand, producing remarkable/incredible variety in stone color and patterns. Care has been taken to ensure the images in this catalog represent the actual product as closely as possible. Factors such as printing techniques and digital screen settings can alter the way colors are represented in print and online. We recommend that a physical sample is always referenced when choosing a stone for your project