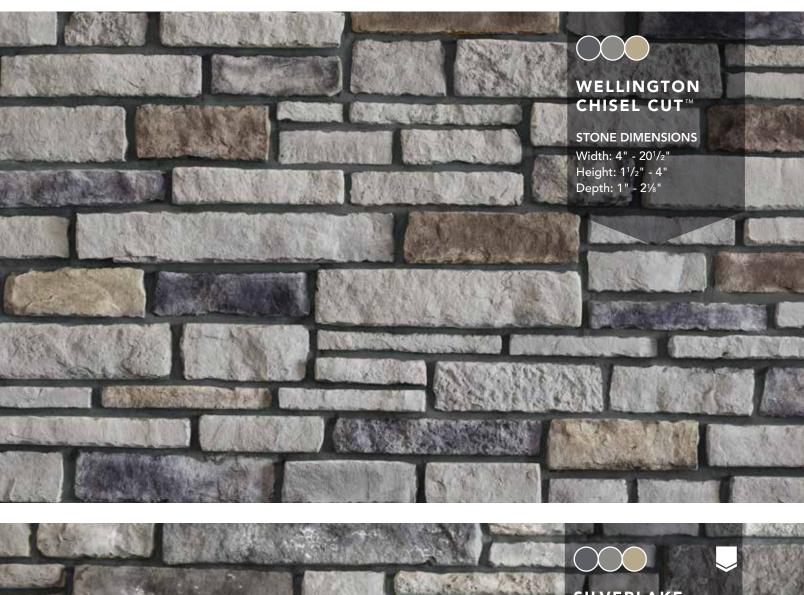

### SILVERLAKE CHISEL CUT™

STONE DIMENSIONS Width: 4" - 20<sup>1</sup>/2" Height: 1<sup>1</sup>/2" - 4" Depth: 1" - 21/8"

week the

Brindle Mesquite Color Palette - pg. 51

Cascade Mesa Color Palette - pg. 43

**Olympus** Shale Color Palette - pg. 23

**Silverlake** Shale Color Palette - pg. 21

**Sterling** Shale Color Palette - pg. 22

Wellington Shale Color Palette - pg. 21