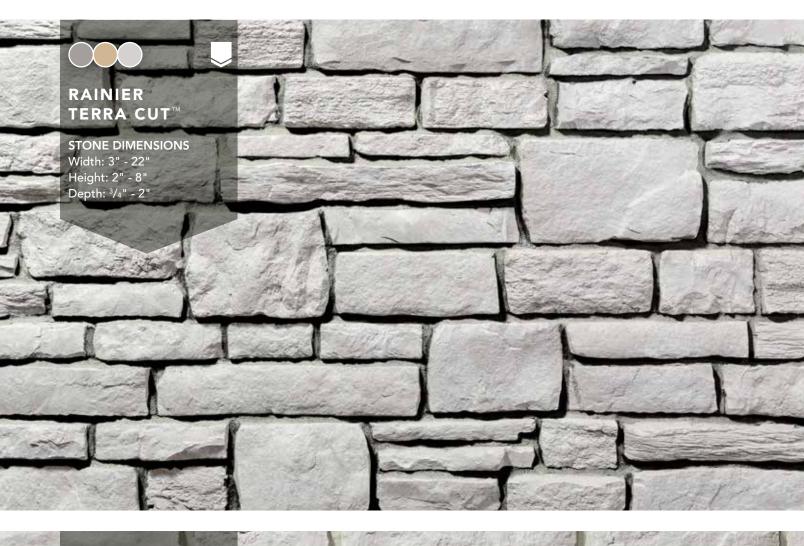

- Obsidian Edge Cut™
- Onyx PrecisionFit<sup>™</sup>
- Pearl Dry Stack
- Polar Edge Cut™
- Rainier Terra Cut<sup>™</sup>
- Silverlake Chisel Cut™
- Silverton Ridge Cut<sup>™</sup>
- Southport Dry Stack
- Tundra Edge Cut™
- Vail Limestone

## TERRA CUT<sup>™</sup>

Striking and dimensional

Terra Cut manufactured stone embodies the key characteristics of coarse-grained, glacier-worn, striated stones. Large and small slabs intermingle for a cobbled look, and multi-textured, rugged surfaces create striking shadow lines.

Flintridge Shale Color Palette - pg. 22

Frost Shale Color Palette - pg. 24

Graphite Shale Color Palette - pg. 15

**Niagara** Shale Color Palette - pg. 17

**Rainier** Glacier Color Palette - pg. 38

**Russet** Cavern Color Palette - pg. 34