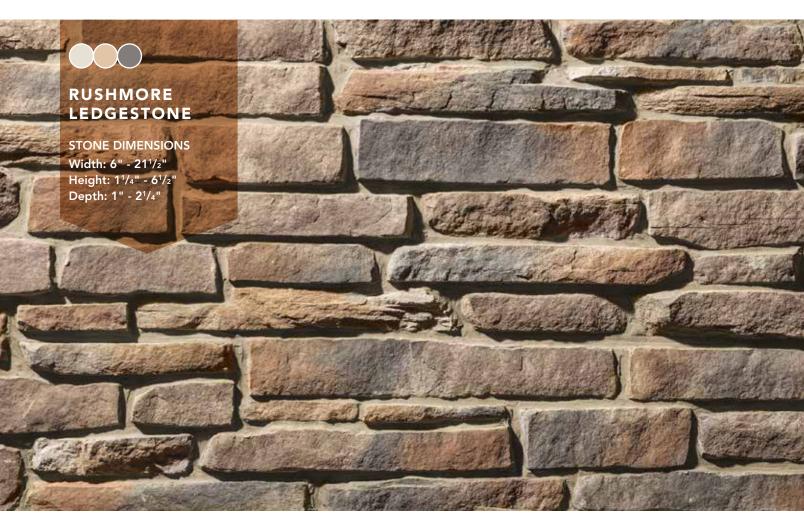

### MYSTIC LEDGESTONE

 $\sum$ 

STONE DIMENSIONS Width: 6" - 21<sup>1</sup>/<sub>2</sub>" Height: 1<sup>1</sup>/<sub>4</sub>" - 6<sup>1</sup>/<sub>2</sub>" Depth: 1" - 2<sup>1</sup>/<sub>4</sub>"

Rushmore Timber Color Palette - pg. 64

Saginaw Mesquite Color Palette - pg. 50

**Santee** Mesa Color Palette - pg. 45

**Southbriar** Spanish Moss Color Palette - pg. 59

Susquehanna Cavern Color Palette - pg. 34