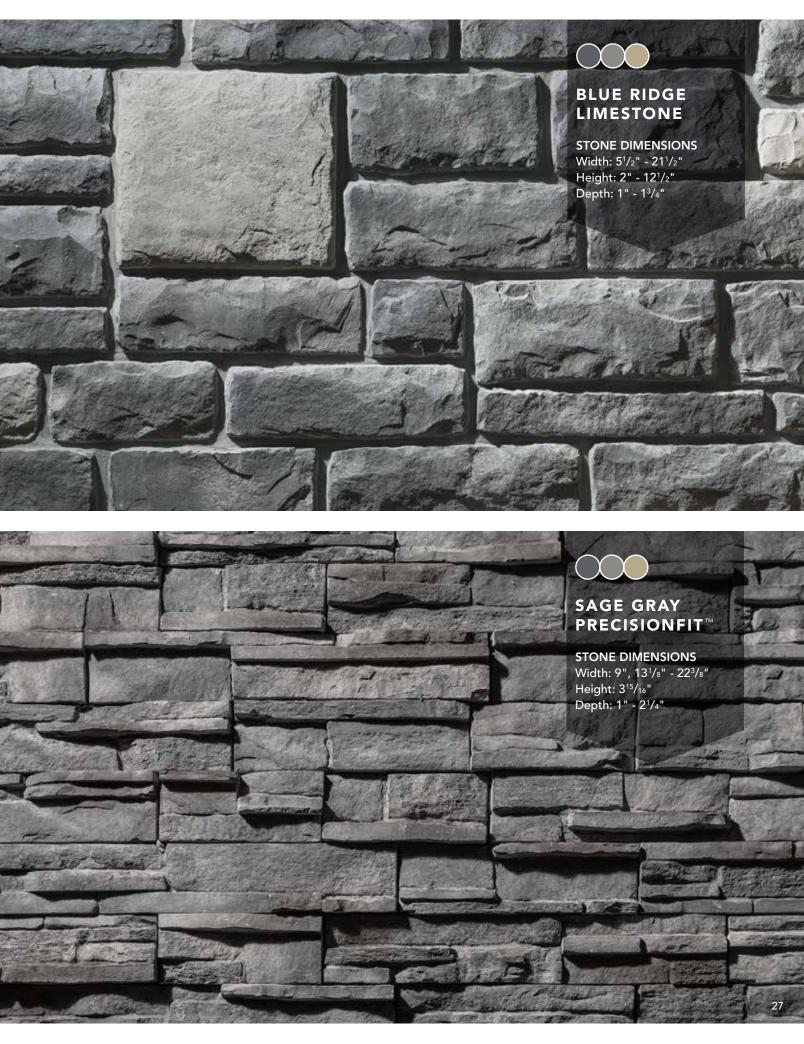

#### HARBOR LIMESTONE

STONE DIMENSIONS Width:  $5^{1}/2^{"} - 21^{1}/2^{"}$ Height: 2" -  $12^{1}/2^{"}$ Depth: 1" -  $1^{3}/4^{"}$ 

### PRECISIONFIT<sup>™</sup>

**STONE DIMENSIONS** Width: 9", 13<sup>1</sup>/<sub>8</sub>" - 22<sup>3</sup>/<sub>8</sub>" Height: 3<sup>15</sup>/<sub>16</sub>" Depth: 1" - 2<sup>1</sup>/<sub>4</sub>"

2.45条建筑中国