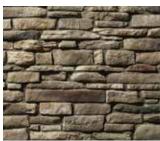

### LEDGESTONE

Irregular and imperfect

Jagged, rough, and random in size and shape, our Ledgestone profile's imperfect surfaces and earthy brown and gray hues are so authentic looking, you'd swear they were quarried naturally. Dramatic shadows between the individual stones of Ledgestone veneer change with the sun's position, giving this style a fluid and striking curb appeal. Dry stacking and grouting can offer even more design options.

Brighton Desert Sands Color Palette - pg. 55

Shale Color Palette - pg. 24

Osage Fossil Color Palette - pg. 30

**Oxford** Shale Color Palette - pg. 25

**Ozark** Mesa Color Palette - pg. 44

Prescot Mesa Color Palette - pg. 43

Rushmore Timber Color Palette - pg. 64

Saginaw Mesquite Color Palette - pg. 50

**Santee** Mesa Color Palette - pg. 45

**Southbriar** Spanish Moss Color Palette - pg. 59

Susquehanna Cavern Color Palette - pg. 34