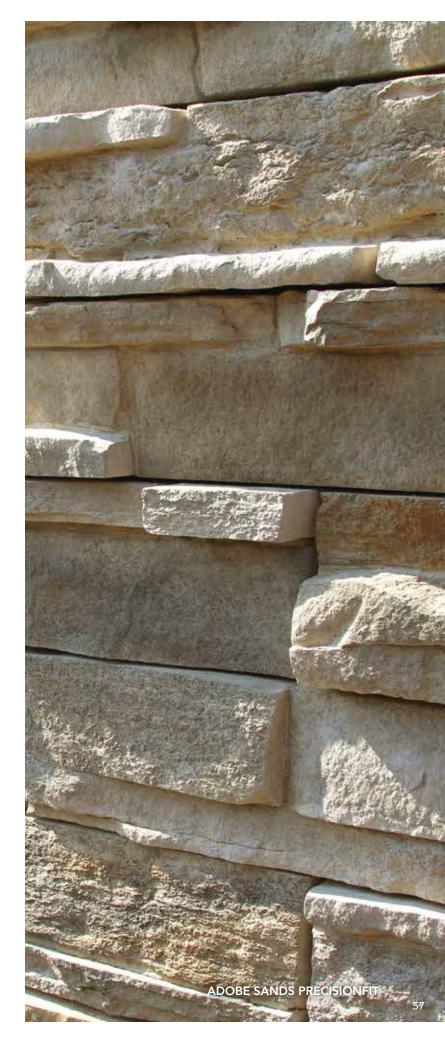

### ADOBE SANDS

A MAR

tenter of

STONE DIMENSIONS Width: 9", 13<sup>1</sup>/8" - 22<sup>3</sup>/8" Height: 3<sup>15</sup>/16" Depth: 1" - 2<sup>1</sup>/4"