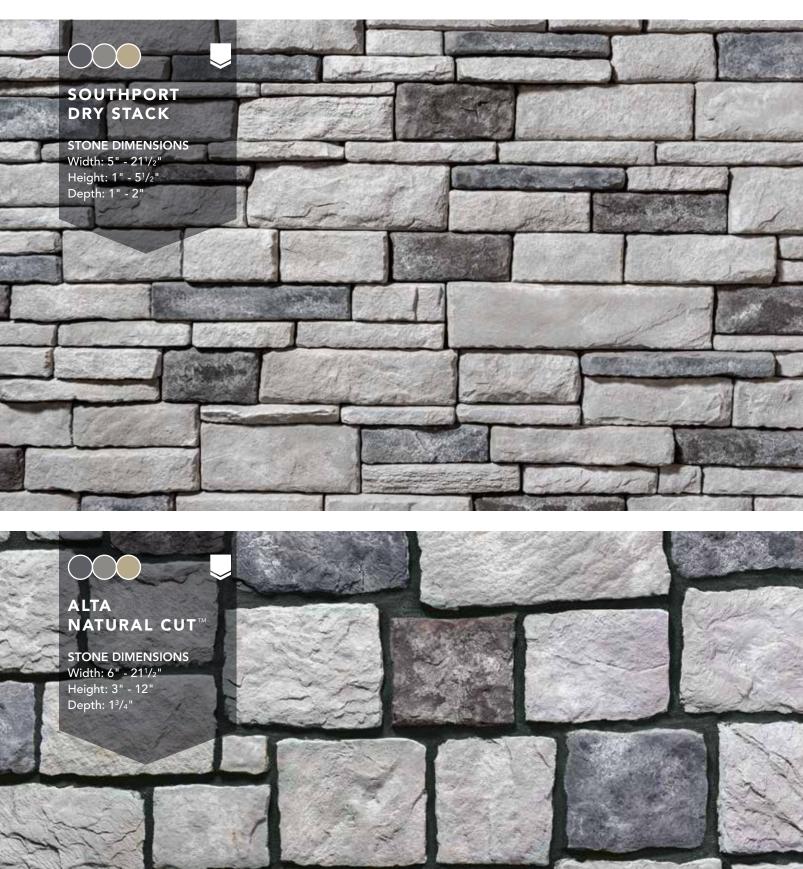

- Obsidian Edge Cut™
- Onyx PrecisionFit<sup>™</sup>
- Pearl Dry Stack
- Polar Edge Cut™
- Rainier Terra Cut<sup>™</sup>
- Silverlake Chisel Cut™
- Silverton Ridge Cut<sup>™</sup>
- Southport Dry Stack
- Tundra Edge Cut™
- Vail Limestone

Alta Shale Color Palette - pg. 16

Ashworth Copper Color Palette - pg. 52

**Fernwood** Spanish Moss Color Palette - pg. 60

**Seaboard** Shale Color Palette - pg. 20

Woodbridge Mesa Color Palette - pg. 44

Pearl Glacier Color Palette - pg. 37

Seneca Fossil Color Palette - pg. 29

Shawnee Cavern Color Palette - pg. 33

Southport Shale Color Palette - pg. 16

Toccoa Shale Moss Color Palette - pg. 15

Whisperwood Spanish Moss Color Palette - pg. 59